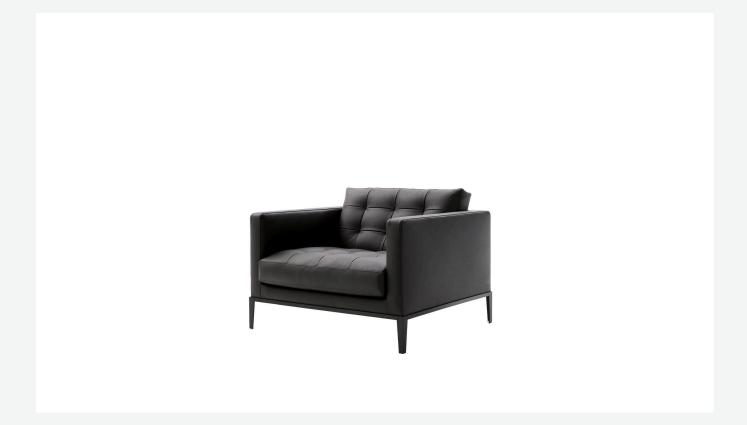

## Ac Lounge

ARMCHAIRS

2009

Antonio Citterio

## Description

This elegant, timeless piece features topstitched cushions for both seat and back; feet and lower edge in painted metal. This is an ideal product not only for offices, hospitality and public spaces but is a classic for the home, as well.