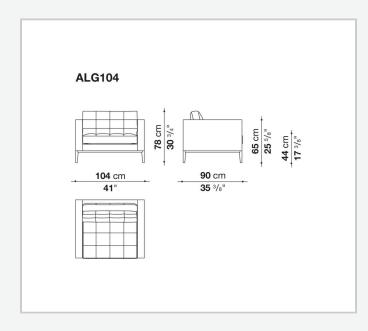

## Ac Lounge

ARMCHAIRS

2009

Antonio Citterio



## Description

This elegant, timeless piece features topstitched cushions for both seat and back; feet and lower edge in painted metal. This is an ideal product not only for offices, hospitality and public spaces but is a classic for the home, as well.

## **Technical** information

Internal frame tubular steel and steel profiles Internal frame upholstery Bayfit® flexible cold shaped polyurethane foam, polyester fibre cover Cushion upholstery shaped polyurethane of different density, polyester fibre, cotton cover Lower edge aluminium extrusions Feet steel sheet Ferrules thermoplastic material Cover fabric or leather in limited categories

## Technical drawings