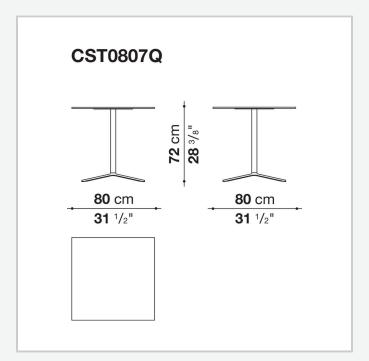

## Cosmos

**TABLES** 

2006

Jeffrey Bernett



### Description

Cosmos is a series of round and square tables in different sizes, all sharing the same spoke frame in aluminium. The tops are available either in laminate or in oak in a variety of finishes. Harmoniously minimalist, they can be combined with one another, adapting with ease to various uses in the home and in the contract industry.

#### Technical information

#### Top

solid core HPL stratified laminate or multi-layered wood panel, multi-laminate surface **Support frame**die-cast aluminium and extrusions **Ferrules**thermoplastic material

# Technical drawings







2 5/8/25