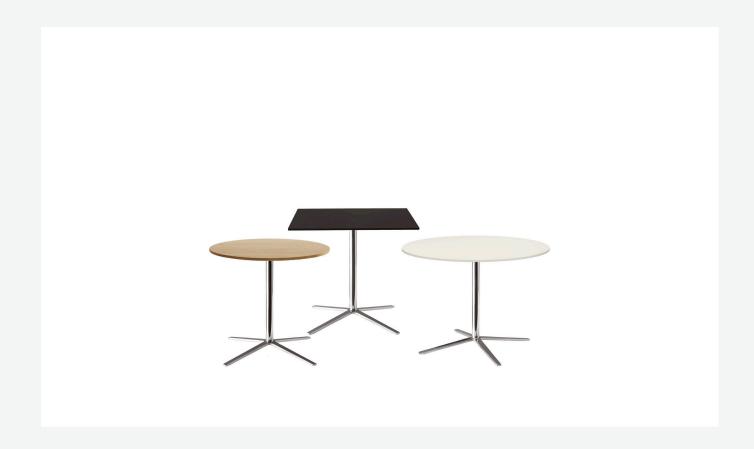

### Description

Cosmos is a series of round and square tables in different sizes, all sharing the same spoke frame in aluminium. The tops are available either in laminate or in oak in a variety of finishes. Harmoniously minimalist, they can be combined with one another, adapting with ease to various uses in the home and in the contract industry.