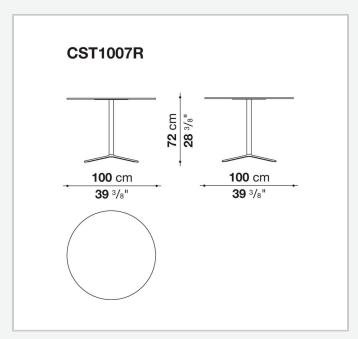

## Cosmos

**TABLES** 

2006

Jeffrey Bernett



### Description

Cosmos is a series of round and square tables in different sizes, all sharing the same spoke frame in aluminium. The tops are available either in laminate or in oak in a variety of finishes. Harmoniously minimalist, they can be combined with one another, adapting with ease to various uses in the home and in the contract industry.

#### Technical information

#### Top

solid core HPL stratified laminate or multi-layered wood panel, multi-laminate surface **Support frame**die-cast aluminium and extrusions **Ferrules**thermoplastic material

# Technical drawings







2 5/8/25