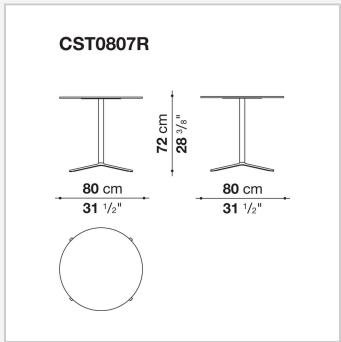

## Cosmos

**TABLES** 

2006

Jeffrey Bernett



### Description

Cosmos is a series of round and square tables in different sizes, all sharing the same spoke frame in aluminium. The tops are available either in laminate or in oak in a variety of finishes. Harmoniously minimalist, they can be combined with one another, adapting with ease to various uses in the home and in the contract industry.

#### Technical information

#### Top

solid core HPL stratified laminate or multi-layered wood panel, multi-laminate surface **Support frame**die-cast aluminium and extrusions **Ferrules**thermoplastic material

# Technical drawings







2 5/8/25