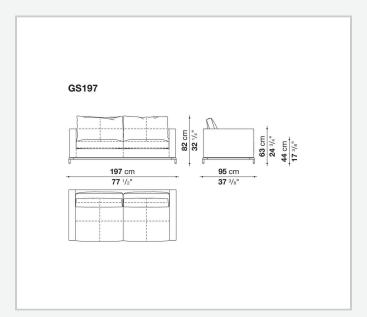

2013

**Antonio Citterio** 



## Description

Designed for the contract sector, George is a comfortable seating range with a higher formal seat height. The collection consists of two-seater and three-seater sofas, as well as an armchair available in two sizes, covered in either fabric or leather.

### Technical information

1

#### **Internal frame**

tubular steel and steel profiles

#### Internal frame upholstery

Bayfit® flexible cold shaped polyurethane foam, polyester fibre cover

#### **Cushion upholstery**

shaped polyurethane of different density, polyester fibre, cover in polyester fibre and cotton

#### **Support frame**

die-cast aluminium and extrusions

#### **Ferrules**

thermoplastic material

#### Cover

fabric or leather in limited categories

2

## Technical drawings





3 5/9/25