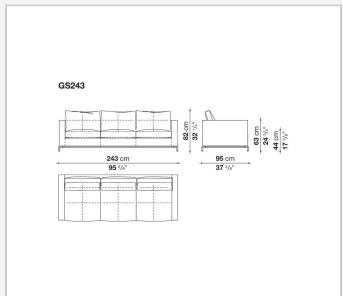

2013

**Antonio Citterio** 



## Description

Designed for the contract sector, George is a comfortable seating range with a higher formal seat height. The collection consists of two-seater and three-seater sofas, as well as an armchair available in two sizes, covered in either fabric or leather.

### Technical information

1

#### **Internal frame**

tubular steel and steel profiles

#### Internal frame upholstery

Bayfit® flexible cold shaped polyurethane foam, polyester fibre cover

#### **Cushion upholstery**

shaped polyurethane of different density, polyester fibre, cover in polyester fibre and cotton

#### **Support frame**

die-cast aluminium and extrusions

#### **Ferrules**

thermoplastic material

#### Cover

fabric or leather in limited categories

2

## Technical drawings





3 5/9/25