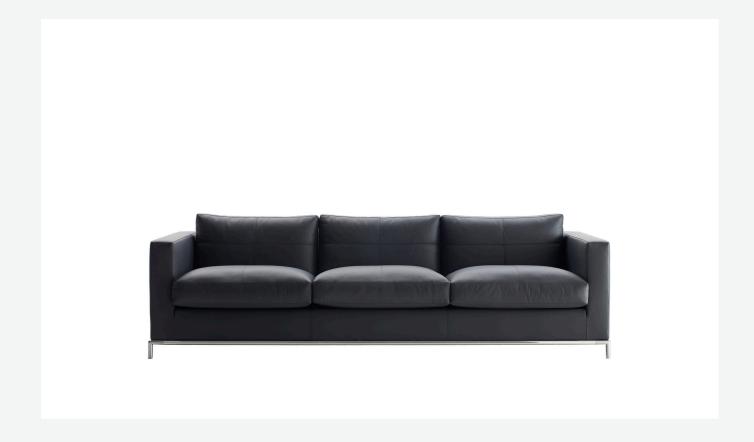

## Description

Designed for the contract sector, George is a comfortable seating range with a higher formal seat height. The collection consists of two-seater and three-seater sofas, as well as an armchair available in two sizes, covered in either fabric or leather.

#### Cover

fabric or leather in limited categories

2