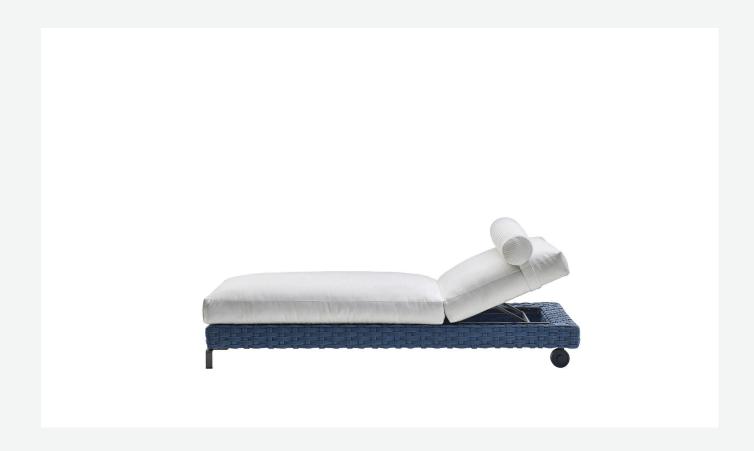

## Description

The Ray Outdoor Fabric lounger complements the collection of outdoor chairs of the same name, characterised by an interlacing ribbon pattern, created using polypropylene fibre. The varied range of colours is particularly suitable for outdoor environments. The lounger comes with feet in aluminium extrusion and with wheels that make it easy to move. The back can be adjusted to different positions for utmost comfort.