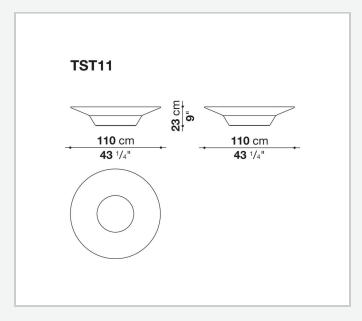

# Springtime

**OBJECTS** 

2008

Jean-Marie Massaud



### Description

The Springtime line of furnishings includes two tables and a large vase. These three elements stand out for the bright white colouring of Cristalplant Outdoor®, an innovative and highly textured material that is exceptionally smooth and soft to the touch, making it possible to forge continuous, rounded shapes with no corners or joints. Designed for use outdoors but also ideal for interior projects, the Springtime furnishings enrich the collection of sofas and chaise longues of the same name.

#### Technical information

#### Frame and top

Cristalplant Outdoor® (natural mineral filler of phosphate of aluminium with polyester acrylate resin) **Ferrules** thermoplastic material

## Technical drawings







2 5/9/25