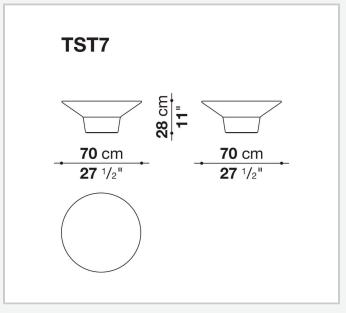

# Springtime

**OBJECTS** 

2008

Jean-Marie Massaud



### Description

The Springtime line of furnishings includes two tables and a large vase. These three elements stand out for the bright white colouring of Cristalplant Outdoor®, an innovative and highly textured material that is exceptionally smooth and soft to the touch, making it possible to forge continuous, rounded shapes with no corners or joints. Designed for use outdoors but also ideal for interior projects, the Springtime furnishings enrich the collection of sofas and chaise longues of the same name.

#### Technical information

#### Frame and top

Cristalplant Outdoor® (natural mineral filler of phosphate of aluminium with polyester acrylate resin) **Ferrules** thermoplastic material

## Technical drawings







2 5/9/25