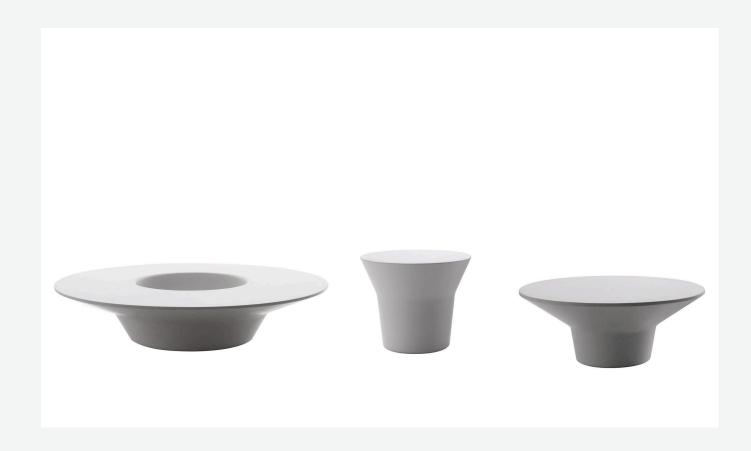

### Description

The Springtime line of furnishings includes two tables and a large vase. These three elements stand out for the bright white colouring of Cristalplant Outdoor®, an innovative and highly textured material that is exceptionally smooth and soft to the touch, making it possible to forge continuous, rounded shapes with no corners or joints. Designed for use outdoors but also ideal for interior projects, the Springtime furnishings enrich the collection of sofas and chaise longues of the same name.