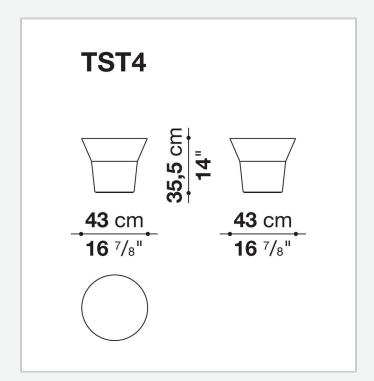

# Springtime

**OBJECTS** 

2008

Jean-Marie Massaud



### Description

The Springtime line of furnishings includes two tables and a large vase. These three elements stand out for the bright white colouring of Cristalplant Outdoor®, an innovative and highly textured material that is exceptionally smooth and soft to the touch, making it possible to forge continuous, rounded shapes with no corners or joints. Designed for use outdoors but also ideal for interior projects, the Springtime furnishings enrich the collection of sofas and chaise longues of the same name.

#### Technical information

#### Frame and top

Cristalplant Outdoor® (natural mineral filler of phosphate of aluminium with polyester acrylate resin) **Ferrules** thermoplastic material

## Technical drawings







2 5/9/25