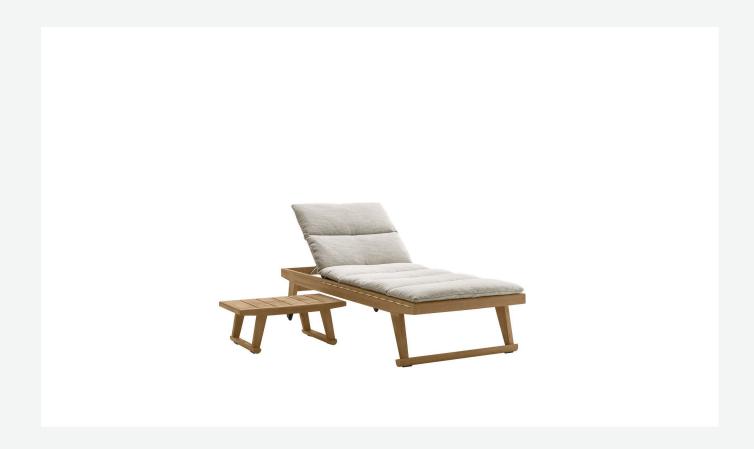

## Description

The contemporary classic Gio lounger for outdoor use forms part of a complete range of seats, tables and furnishings. Characterised by a solid natural teakwood frame or in a special antique grey finish, which gives the wood a particular lived-in look with silver grey reflections, the lounger features an interlacing of polypropylene bands and a reclining back. Moreover, its fabric-covered padded mattress makes it particularly cosy and comfortable.