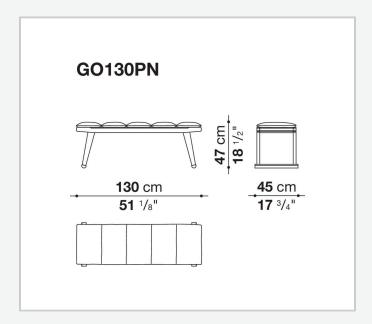

## Gio

**COMPLEMENTS** 

2016

Antonio Citterio



## Description

Dedicated to living en plein air, the Gio outdoor bench forms part of a large family of sofas, armchairs, chairs, tables and loungers. Classic yet contemporary in style, on a solid natural teakwood or a special antique grey finish frame, which gives the wood a particular lived-in look with silver grey reflections. The seat cushion is particularly comfortable and covered with outdoor fabrics.

## Technical information

1 5/8/25

Frame
solid wood
Webbing
polypropylene
Upholstery
high density polyester fibre
Ferrules
thermoplastic material
Waterproof cover cloth
PES fabric coated on one side in PU

2 5/8/25

## Technical drawings



3 5/8/25