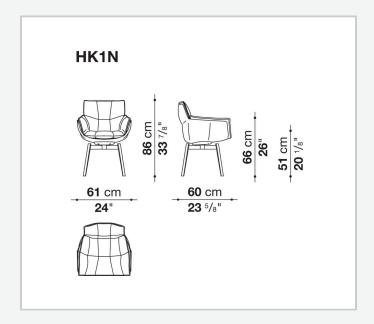

# **Husk Outdoor**

**CHAIRS** 

2011

Patricia Urquiola



## Description

The dining chair version completes the Husk Outdoor collection, which meets a variety of size and functional needs. The shell is available only in one colour; the four legs in painted metal are available in two colours.

## Technical information

1

#### Shell

high density polyurethane resin (Baydur®)

### Upholstery

polyester fibre, needle polyester fibre section

## **Support frame**

die-cast aluminium with polyester powder painting

### **Ferrules**

plastic material

## Waterproof cover cloth

PES fabric coated on one side in PU

#### Cover

fabric in limited categories

2 5/9/25

# Technical drawings



3 5/9/25