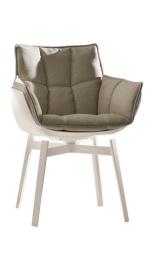

# **Husk Outdoor**

**CHAIRS** 

2011

Patricia Urquiola

## Description

The dining chair version completes the Husk Outdoor collection, which meets a variety of size and functional needs. The shell is available only in one colour; the four legs in painted metal are available in two colours.