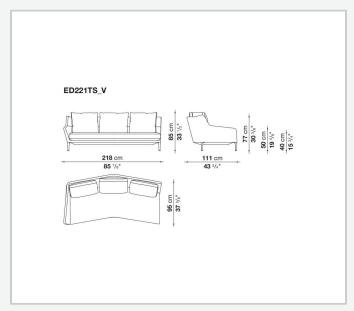

rest, studied to ensure efficient and excellent ergonomic support. Édouard offers in-line and modular sofas with terminal elements, corner pieces and chaise longues and matching seating elements designed to create restful areas that suit both the space available and the personal taste. The system includes an armchair in two versions. The upholstery is in fabric or leather with elegant relief stitching.

## Technical information

1

Innenrahmen

Stahlrohre und -profile

Rückenlehne und Armlehne Innenrahmen Füllung

kalt elastischer Polyurethanschaum Bayfit®, Polyesterfaser

Sitzkissen Füllung

geformtes Polyurethan verschiedener Dichten

Füße

Aluminium

Gleiter

Material thermoplastisch

Bezug

Stoff oder Leder (erhöhte Nähten)

2 5/9/25

## Technical drawings













3 5/9/25























5/9/25