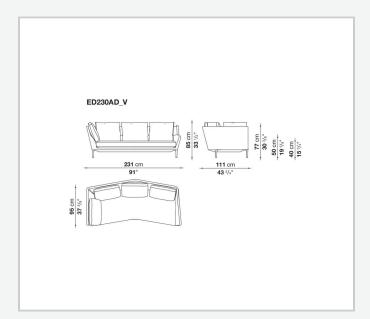

studied to ensure efficient and excellent ergonomic support. Édouard offers in-line and modular sofas with terminal elements, corner pieces and chaise longues and matching seating elements designed to create restful areas that suit both the space available and the personal taste. The system includes an armchair in two versions. The upholstery is in fabric or leather with elegant relief stitching.

## Technical information

1

Innenrahmen

Stahlrohre und -profile

Rückenlehne und Armlehne Innenrahmen Füllung

kalt elastischer Polyurethanschaum Bayfit®, Polyesterfaser

Sitzkissen Füllung

geformtes Polyurethan verschiedener Dichten

Füße

Aluminium

Gleiter

Material thermoplastisch

Bezug

Stoff oder Leder (erhöhte Nähten)

2 5/9/25

## Technical drawings













3 5/9/25























5/9/25