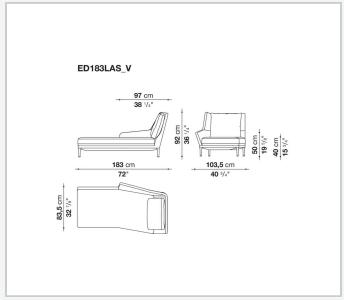

fitted with a headrest, studied to ensure efficient and excellent ergonomic support. Édouard offers in-line and modular sofas with terminal elements, corner pieces and chaise longues and matching seating elements designed to create restful areas that suit both the space available and the personal taste. The system includes an armchair in two versions. The upholstery is in fabric or leather with elegant relief stitching.

## Technical information

1

Innenrahmen

Stahlrohre und -profile

Rückenlehne und Armlehne Innenrahmen Füllung

kalt elastischer Polyurethanschaum Bayfit®, Polyesterfaser

Sitzkissen Füllung

geformtes Polyurethan verschiedener Dichten

Füße

Aluminium

Gleiter

Material thermoplastisch

Bezug

Stoff oder Leder (erhöhte Nähten)

2 5/9/25

## Technical drawings













3 5/9/25























5/9/25