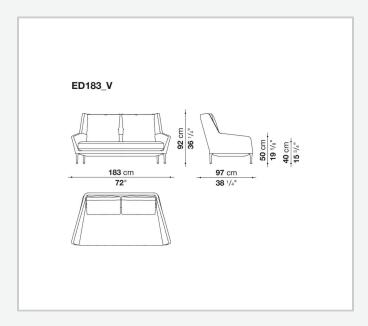

n also be fitted with a headrest, studied to ensure efficient and excellent ergonomic support. Édouard offers in-line and modular sofas with terminal elements, corner pieces and chaise longues and matching seating elements designed to create restful areas that suit both the space available and the personal taste. The system includes an armchair in two versions. The upholstery is in fabric or leather with elegant relief stitching.

## Technical information

1

Innenrahmen

Stahlrohre und -profile

Rückenlehne und Armlehne Innenrahmen Füllung

kalt elastischer Polyurethanschaum Bayfit®, Polyesterfaser

Sitzkissen Füllung

geformtes Polyurethan verschiedener Dichten

Füße

Aluminium

Gleiter

Material thermoplastisch

Bezug

Stoff oder Leder (erhöhte Nähten)

2 5/9/25

## Technical drawings













3 5/9/25























5/9/25