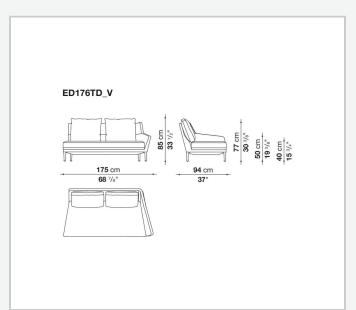

adrest, studied to ensure efficient and excellent ergonomic support. Édouard offers in-line and modular sofas with terminal elements, corner pieces and chaise longues and matching seating elements designed to create restful areas that suit both the space available and the personal taste. The system includes an armchair in two versions. The upholstery is in fabric or leather with elegant relief stitching.

## Technical information

1

Innenrahmen

Stahlrohre und -profile

Rückenlehne und Armlehne Innenrahmen Füllung

kalt elastischer Polyurethanschaum Bayfit®, Polyesterfaser

Sitzkissen Füllung

geformtes Polyurethan verschiedener Dichten

Füße

Aluminium

Gleiter

Material thermoplastisch

Bezug

Stoff oder Leder (erhöhte Nähten)

2 5/9/25

## Technical drawings













3 5/9/25























5/9/25