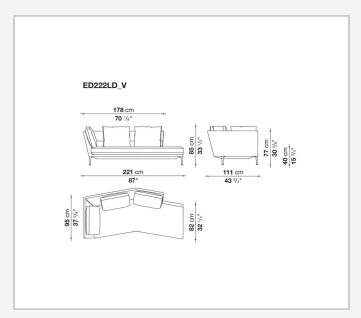

to ensure efficient and excellent ergonomic support. Édouard offers in-line and modular sofas with terminal elements, corner pieces and chaise longues and matching seating elements designed to create restful areas that suit both the space available and the personal taste. The system includes an armchair in two versions. The upholstery is in fabric or leather with elegant relief stitching.

## Technical information

1

Innenrahmen

Stahlrohre und -profile

Rückenlehne und Armlehne Innenrahmen Füllung

kalt elastischer Polyurethanschaum Bayfit®, Polyesterfaser

Sitzkissen Füllung

geformtes Polyurethan verschiedener Dichten

Füße

Aluminium

Gleiter

Material thermoplastisch

Bezug

Stoff oder Leder (erhöhte Nähten)

2 5/9/25

## Technical drawings













3 5/9/25























5/9/25