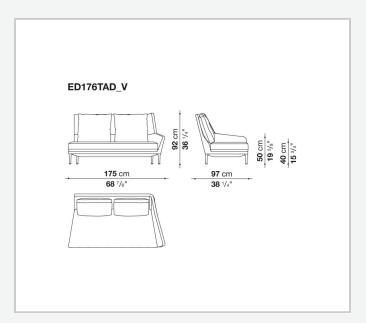

e fitted with a headrest, studied to ensure efficient and excellent ergonomic support. Édouard offers in-line and modular sofas with terminal elements, corner pieces and chaise longues and matching seating elements designed to create restful areas that suit both the space available and the personal taste. The system includes an armchair in two versions. The upholstery is in fabric or leather with elegant relief stitching.

## Technical information

1

Innenrahmen

Stahlrohre und -profile

Rückenlehne und Armlehne Innenrahmen Füllung

kalt elastischer Polyurethanschaum Bayfit®, Polyesterfaser

Sitzkissen Füllung

geformtes Polyurethan verschiedener Dichten

Füße

Aluminium

Gleiter

Material thermoplastisch

Bezug

Stoff oder Leder (erhöhte Nähten)

2 5/9/25

## Technical drawings













3 5/9/25























5/9/25