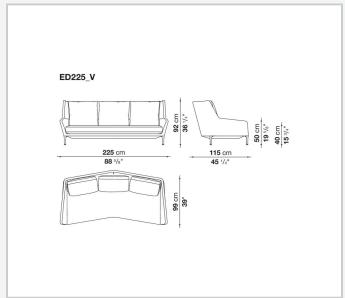

also be fitted with a headrest, studied to ensure efficient and excellent ergonomic support. Édouard offers in-line and modular sofas with terminal elements, corner pieces and chaise longues and matching seating elements designed to create restful areas that suit both the space available and the personal taste. The system includes an armchair in two versions. The upholstery is in fabric or leather with elegant relief stitching.

## Technical information

1

Innenrahmen

Stahlrohre und -profile

Rückenlehne und Armlehne Innenrahmen Füllung

kalt elastischer Polyurethanschaum Bayfit®, Polyesterfaser

Sitzkissen Füllung

geformtes Polyurethan verschiedener Dichten

Füße

Aluminium

Gleiter

Material thermoplastisch

Bezug

Stoff oder Leder (erhöhte Nähten)

2 5/9/25

## Technical drawings













3 5/9/25























5/9/25