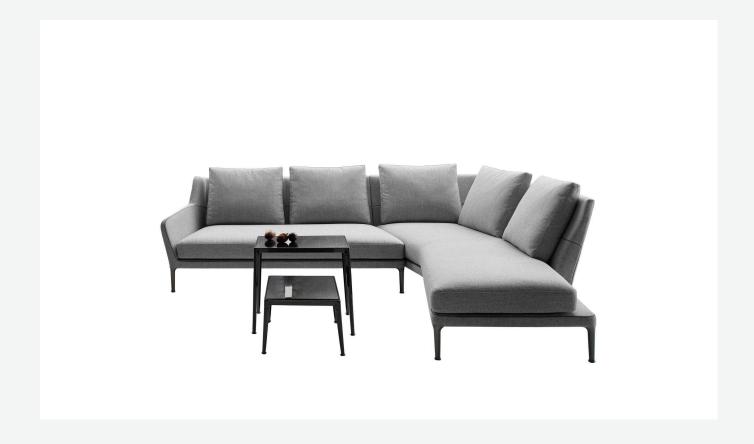

## Description

Édouard is a series of sofas with a strong aesthetic and functional appeal designed to enhance comfort with a wide seat and a high backrest, which can also be fitted with a headrest, studied to ensure efficient and excellent ergonomic support. Édouard offers in-line and modular sofas with terminal elements, corner pieces and chaise longues and matching seating elements designed to create restful areas that suit both the space available and the personal taste. The system includes an armchair in two versions. The upholstery is in fabric or leather with elegant relief stitching.