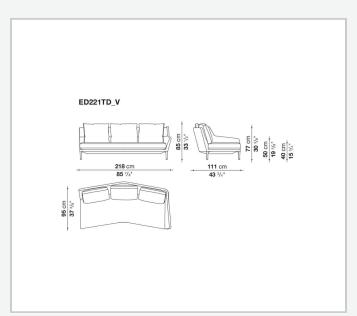

st, studied to ensure efficient and excellent ergonomic support. Édouard offers in-line and modular sofas with terminal elements, corner pieces and chaise longues and matching seating elements designed to create restful areas that suit both the space available and the personal taste. The system includes an armchair in two versions. The upholstery is in fabric or leather with elegant relief stitching.

## Technical information

1

Innenrahmen

Stahlrohre und -profile

Rückenlehne und Armlehne Innenrahmen Füllung

kalt elastischer Polyurethanschaum Bayfit®, Polyesterfaser

Sitzkissen Füllung

geformtes Polyurethan verschiedener Dichten

Füße

Aluminium

Gleiter

Material thermoplastisch

Bezug

Stoff oder Leder (erhöhte Nähten)

2 5/9/25

## Technical drawings













3 5/9/25























5/9/25