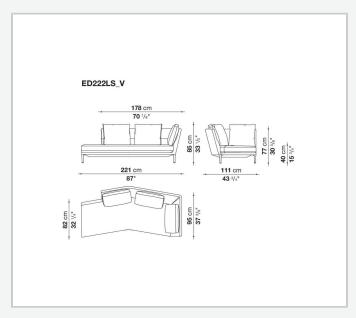

d to ensure efficient and excellent ergonomic support. Édouard offers in-line and modular sofas with terminal elements, corner pieces and chaise longues and matching seating elements designed to create restful areas that suit both the space available and the personal taste. The system includes an armchair in two versions. The upholstery is in fabric or leather with elegant relief stitching.

## Technical information

1

Innenrahmen

Stahlrohre und -profile

Rückenlehne und Armlehne Innenrahmen Füllung

kalt elastischer Polyurethanschaum Bayfit®, Polyesterfaser

Sitzkissen Füllung

geformtes Polyurethan verschiedener Dichten

Füße

Aluminium

Gleiter

Material thermoplastisch

Bezug

Stoff oder Leder (erhöhte Nähten)

2 5/9/25

## Technical drawings













3 5/9/25























5/9/25