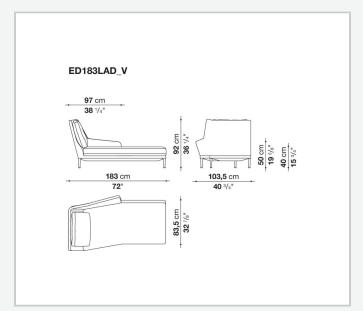

a headrest, studied to ensure efficient and excellent ergonomic support. Édouard offers in-line and modular sofas with terminal elements, corner pieces and chaise longues and matching seating elements designed to create restful areas that suit both the space available and the personal taste. The system includes an armchair in two versions. The upholstery is in fabric or leather with elegant relief stitching.

## Technical information

1

Innenrahmen

Stahlrohre und -profile

Rückenlehne und Armlehne Innenrahmen Füllung

kalt elastischer Polyurethanschaum Bayfit®, Polyesterfaser

Sitzkissen Füllung

geformtes Polyurethan verschiedener Dichten

Füße

Aluminium

Gleiter

Material thermoplastisch

Bezug

Stoff oder Leder (erhöhte Nähten)

2 5/9/25

## Technical drawings













3 5/9/25























5/9/25