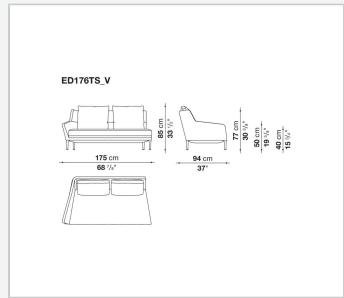

headrest, studied to ensure efficient and excellent ergonomic support. Édouard offers in-line and modular sofas with terminal elements, corner pieces and chaise longues and matching seating elements designed to create restful areas that suit both the space available and the personal taste. The system includes an armchair in two versions. The upholstery is in fabric or leather with elegant relief stitching.

## Technical information

1

Innenrahmen

Stahlrohre und -profile

Rückenlehne und Armlehne Innenrahmen Füllung

kalt elastischer Polyurethanschaum Bayfit®, Polyesterfaser

Sitzkissen Füllung

geformtes Polyurethan verschiedener Dichten

Füße

Aluminium

Gleiter

Material thermoplastisch

Bezug

Stoff oder Leder (erhöhte Nähten)

2 5/9/25

## Technical drawings













3 5/9/25























5/9/25