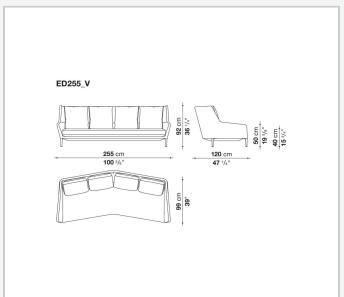

so be fitted with a headrest, studied to ensure efficient and excellent ergonomic support. Édouard offers in-line and modular sofas with terminal elements, corner pieces and chaise longues and matching seating elements designed to create restful areas that suit both the space available and the personal taste. The system includes an armchair in two versions. The upholstery is in fabric or leather with elegant relief stitching.

## Technical information

1

Innenrahmen

Stahlrohre und -profile

Rückenlehne und Armlehne Innenrahmen Füllung

kalt elastischer Polyurethanschaum Bayfit®, Polyesterfaser

Sitzkissen Füllung

geformtes Polyurethan verschiedener Dichten

Füße

Aluminium

Gleiter

Material thermoplastisch

Bezug

Stoff oder Leder (erhöhte Nähten)

2 5/9/25

## Technical drawings













3 5/9/25























5/9/25