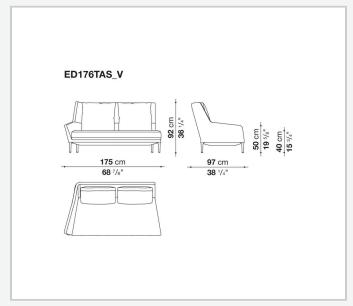

be fitted with a headrest, studied to ensure efficient and excellent ergonomic support. Édouard offers in-line and modular sofas with terminal elements, corner pieces and chaise longues and matching seating elements designed to create restful areas that suit both the space available and the personal taste. The system includes an armchair in two versions. The upholstery is in fabric or leather with elegant relief stitching.

## Technical information

1

Innenrahmen

Stahlrohre und -profile

Rückenlehne und Armlehne Innenrahmen Füllung

kalt elastischer Polyurethanschaum Bayfit®, Polyesterfaser

Sitzkissen Füllung

geformtes Polyurethan verschiedener Dichten

Füße

Aluminium

Gleiter

Material thermoplastisch

Bezug

Stoff oder Leder (erhöhte Nähten)

2 5/9/25

## Technical drawings













3 5/9/25























5/9/25