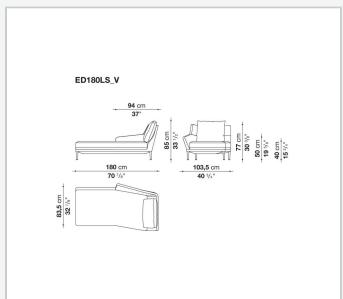

udied to ensure efficient and excellent ergonomic support. Édouard offers in-line and modular sofas with terminal elements, corner pieces and chaise longues and matching seating elements designed to create restful areas that suit both the space available and the personal taste. The system includes an armchair in two versions. The upholstery is in fabric or leather with elegant relief stitching.

## Technical information

1

Innenrahmen

Stahlrohre und -profile

Rückenlehne und Armlehne Innenrahmen Füllung

kalt elastischer Polyurethanschaum Bayfit®, Polyesterfaser

Sitzkissen Füllung

geformtes Polyurethan verschiedener Dichten

Füße

Aluminium

Gleiter

Material thermoplastisch

Bezug

Stoff oder Leder (erhöhte Nähten)

2 5/9/25

## Technical drawings













3 5/9/25























5/9/25