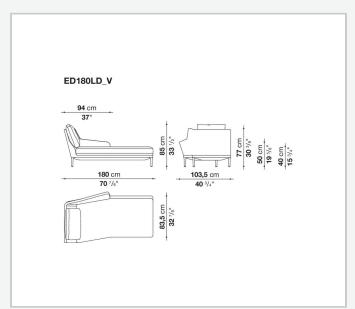

ied to ensure efficient and excellent ergonomic support. Édouard offers in-line and modular sofas with terminal elements, corner pieces and chaise longues and matching seating elements designed to create restful areas that suit both the space available and the personal taste. The system includes an armchair in two versions. The upholstery is in fabric or leather with elegant relief stitching.

## Technical information

1

Innenrahmen

Stahlrohre und -profile

Rückenlehne und Armlehne Innenrahmen Füllung

kalt elastischer Polyurethanschaum Bayfit®, Polyesterfaser

Sitzkissen Füllung

geformtes Polyurethan verschiedener Dichten

Füße

Aluminium

Gleiter

Material thermoplastisch

Bezug

Stoff oder Leder (erhöhte Nähten)

2 5/9/25

## Technical drawings













3 5/9/25























5/9/25