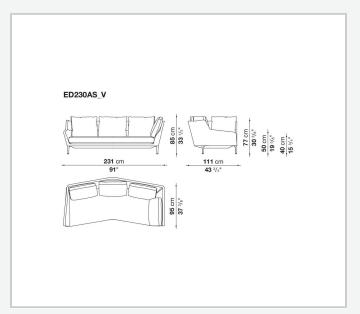

, studied to ensure efficient and excellent ergonomic support. Édouard offers in-line and modular sofas with terminal elements, corner pieces and chaise longues and matching seating elements designed to create restful areas that suit both the space available and the personal taste. The system includes an armchair in two versions. The upholstery is in fabric or leather with elegant relief stitching.

## Technical information

1

Innenrahmen

Stahlrohre und -profile

Rückenlehne und Armlehne Innenrahmen Füllung

kalt elastischer Polyurethanschaum Bayfit®, Polyesterfaser

Sitzkissen Füllung

geformtes Polyurethan verschiedener Dichten

Füße

Aluminium

Gleiter

Material thermoplastisch

Bezug

Stoff oder Leder (erhöhte Nähten)

2 5/9/25

## Technical drawings













3 5/9/25























5/9/25