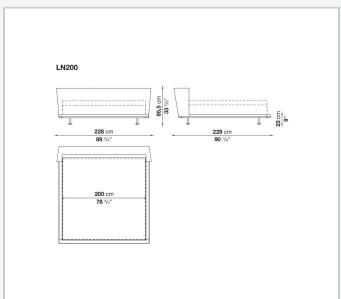

loating on the floor. At the base of the bed we find the usual metal profile in curved aluminium, available in bright brushed, black chromed and pewter grey versions. As with the whole Noonu range, the bed can be covered in leather or fabric. For ease of movement, the bed can rest on four fixed feet or on two fixed feet and two wheels, positioned inside the frame to remove them from view.

## Technical information

1

#### Innenrahmen

Stahlrohre und -profile

#### Innenrahmen Füllung

kalt elastischer Polyurethanschaum Bayfit®, Futter aus Polyesterfaser, geformtes Polyurethan

#### Lattenrost

Stahlrohe und Latten aus Schichtholz

#### **Untere Kante**

Aludruckguss

Füße

Stahl

Rollen

Stahl und Kunststoff

**Gleiter** 

Kunststoff

Bezug

Stoff oder Leder

2

# Technical drawings











3