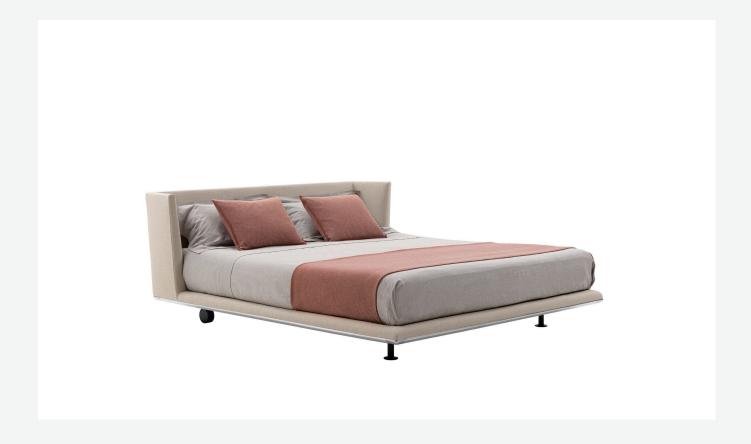

## Description

A brand new element in the Noonu archipelago is the bed. Its lines echo the design of the sofa, in particular the headboard, an element that instantly stands out for its understated grandeur, attracting the eye and enveloping the body. In pure Noonu style, the underlying frame is slightly suspended off the ground as if floating on the floor. At the base of the bed we find the usual metal profile in curved aluminium, available in bright brushed, black chromed and pewter grey versions. As with the whole Noonu range, the bed can be covered in leather or fabric. For ease of movement, the bed can rest on four fixed feet or on two fixed feet and two wheels, positioned inside the frame to remove them from view.