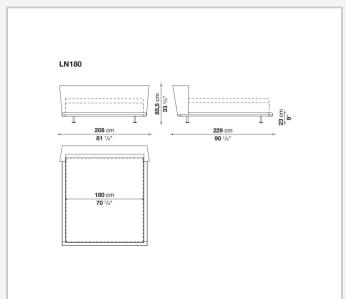

floating on the floor. At the base of the bed we find the usual metal profile in curved aluminium, available in bright brushed, black chromed and pewter grey versions. As with the whole Noonu range, the bed can be covered in leather or fabric. For ease of movement, the bed can rest on four fixed feet or on two fixed feet and two wheels, positioned inside the frame to remove them from view.

## Technical information

1

#### Innenrahmen

Stahlrohre und -profile

#### Innenrahmen Füllung

kalt elastischer Polyurethanschaum Bayfit®, Futter aus Polyesterfaser, geformtes Polyurethan

#### Lattenrost

Stahlrohe und Latten aus Schichtholz

#### **Untere Kante**

Aludruckguss

Füße

Stahl

Rollen

Stahl und Kunststoff

**Gleiter** 

Kunststoff

Bezug

Stoff oder Leder

2

# Technical drawings











3