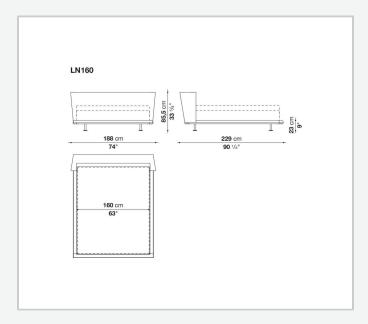

if floating on the floor. At the base of the bed we find the usual metal profile in curved aluminium, available in bright brushed, black chromed and pewter grey versions. As with the whole Noonu range, the bed can be covered in leather or fabric. For ease of movement, the bed can rest on four fixed feet or on two fixed feet and two wheels, positioned inside the frame to remove them from view.

## Technical information

1

#### Innenrahmen

Stahlrohre und -profile

#### Innenrahmen Füllung

kalt elastischer Polyurethanschaum Bayfit®, Futter aus Polyesterfaser, geformtes Polyurethan

#### Lattenrost

Stahlrohe und Latten aus Schichtholz

#### **Untere Kante**

Aludruckguss

Füße

Stahl

Rollen

Stahl und Kunststoff

**Gleiter** 

Kunststoff

Bezug

Stoff oder Leder

2

# Technical drawings











3