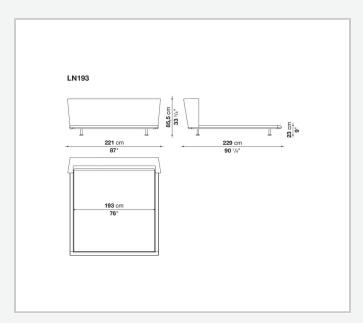

ing on the floor. At the base of the bed we find the usual metal profile in curved aluminium, available in bright brushed, black chromed and pewter grey versions. As with the whole Noonu range, the bed can be covered in leather or fabric. For ease of movement, the bed can rest on four fixed feet or on two fixed feet and two wheels, positioned inside the frame to remove them from view.

## Technical information

1

#### Innenrahmen

Stahlrohre und -profile

#### Innenrahmen Füllung

kalt elastischer Polyurethanschaum Bayfit®, Futter aus Polyesterfaser, geformtes Polyurethan

#### Lattenrost

Stahlrohe und Latten aus Schichtholz

#### **Untere Kante**

Aludruckguss

Füße

Stahl

Rollen

Stahl und Kunststoff

**Gleiter** 

Kunststoff

Bezug

Stoff oder Leder

2

# Technical drawings











3