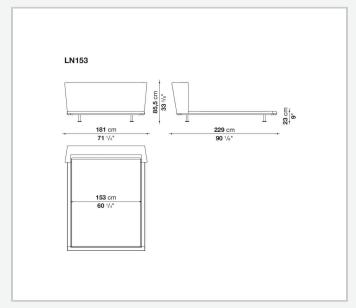

ating on the floor. At the base of the bed we find the usual metal profile in curved aluminium, available in bright brushed, black chromed and pewter grey versions. As with the whole Noonu range, the bed can be covered in leather or fabric. For ease of movement, the bed can rest on four fixed feet or on two fixed feet and two wheels, positioned inside the frame to remove them from view.

## Technical information

1

#### Innenrahmen

Stahlrohre und -profile

#### Innenrahmen Füllung

kalt elastischer Polyurethanschaum Bayfit®, Futter aus Polyesterfaser, geformtes Polyurethan

#### Lattenrost

Stahlrohe und Latten aus Schichtholz

#### **Untere Kante**

Aludruckguss

Füße

Stahl

Rollen

Stahl und Kunststoff

**Gleiter** 

Kunststoff

Bezug

Stoff oder Leder

2

# Technical drawings











3