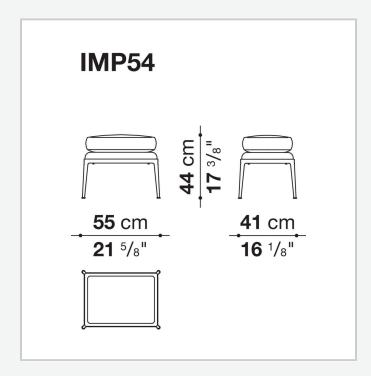

## Mirto Indoor

**OTTOMAN** 

2016

Antonio Citterio



## Description

Inspired by the outdoor collection, the Mirto Indoor ottoman with cushion fits with ease in any furnishing context, from the living room to the bedroom. Refined and somewhat austere in design, it features precise details and a wide range of fabric or leather covers. The slender frame is in painted die-cast aluminum in the characteristic finishes of the series.

## Technical information

1

Gestell

Aludruckguss

**Kissenfüllung**kalt elastischer Polyurethanschaum Bayfit®, Futter aus Polyesterfaser

Stützelement

Paneel aus Schichtholz

Gleiter

Elastomer thermoplastisch

**Bezug** Stoff oder Leder

2 5/9/25

## Technical drawings



3 5/9/25