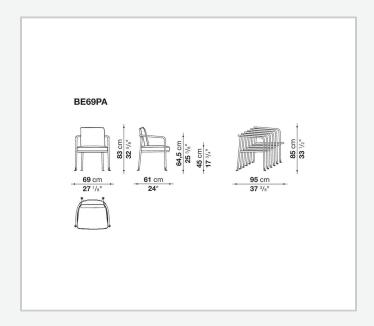

utical sector and transport them into the world of outdoor furniture, giving life to a product with an unmistakable style. Comfort is ensured by extremely soft cushions that are also environmentally sustainable. The padding is in 100% polyester fibre obtained from the recycling of PET plastic bottles and surrounds a polyurethane section of different densities. Borea is a complete collection of outdoor furniture inclusive of chairs, tables, sofas, armchairs and small tables.

### Technical information

1

#### Gestell

Rohre und Aluminiumblech

#### Füllung

geformtes Polyurethan verschiedener Dichten, Polyesterfaser

#### Gleiter

Kunststoff

#### **Wetterfeste Abdeckung**

Polyesterstoff auf einer PU-Seite

#### Bezug

Stoff in begrenzten Kategorien (mit Profil)

2

# Technical drawings



3