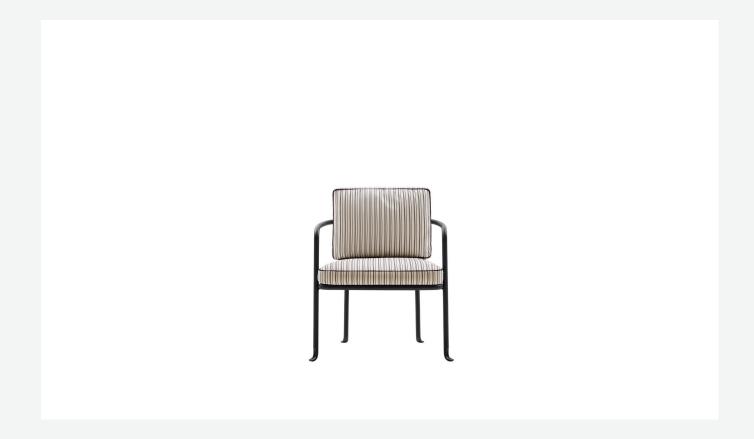

## Description

With its modern line, Borea is a small, stackable dining armchair in painted aluminium for outdoor use. Particularly attractive is the lower part of the frame that curves slightly outwards as it rests on the ground. The metal bending and curving processes used exploit techniques typically used in the aeronautical sector and transport them into the world of outdoor furniture, giving life to a product with an unmistakable style. Comfort is ensured by extremely soft cushions that are also environmentally sustainable. The padding is in 100% polyester fibre obtained from the recycling of PET plastic bottles and surrounds a polyurethane section of different densities. Borea is a complete collection of outdoor furniture inclusive of chairs, tables, sofas, armchairs and small tables.