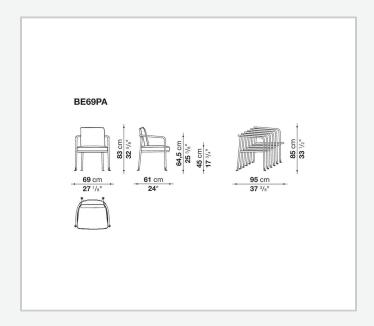

sector and transport them into the world of outdoor furniture, giving life to a product with an unmistakable style. Comfort is ensured by extremely soft cushions that are also environmentally sustainable. The padding is in 100% polyester fibre obtained from the recycling of PET plastic bottles and surrounds a polyurethane section of different densities. Borea is a complete collection of outdoor furniture inclusive of chairs, tables, sofas, armchairs and small tables.

### Technical information

1

#### Gestell

Rohre und Aluminiumblech

#### Füllung

geformtes Polyurethan verschiedener Dichten, Polyesterfaser

#### Gleiter

Kunststoff

#### **Wetterfeste Abdeckung**

Polyesterstoff auf einer PU-Seite

#### Bezug

Stoff in begrenzten Kategorien (mit Profil)

2 5/9/25

# Technical drawings



3 5/9/25