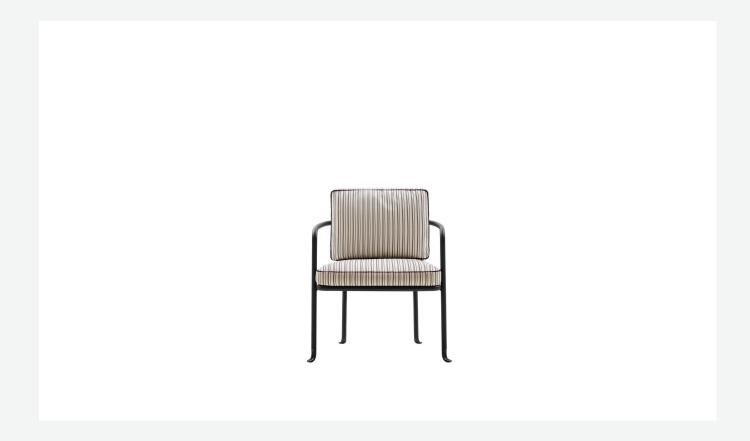

## Description

With its modern line, Borea is a small, stackable dining armchair in painted aluminium for outdoor use. Particularly attractive is the lower part of the frame that curves slightly outwards as it rests on the ground. The metal bending and curving processes used exploit techniques typically used in the aeronautical sector and transport them into the world of outdoor furniture, giving life to a product with an unmistakable style. Comfort is ensured by extremely soft cushions that are also environmentally sustainable. The padding is in 100% polyester fibre obtained from the recycling of PET plastic bottles and surrounds a polyurethane section of different densities. Borea is a complete collection of outdoor furniture inclusive of chairs, tables, sofas, armchairs and small tables.