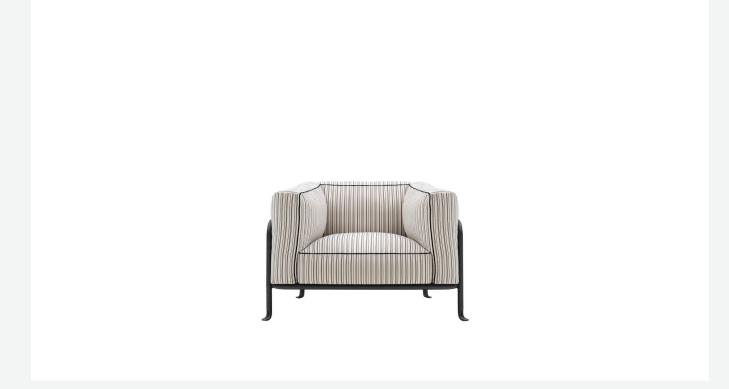

#### Description

The Borea armchair with striking proportions and the Borea small armchair, forming part of a collection of outdoor seats, tables and small tables, stands out for its tubular metal frame featuring a fluid, continuous design, without joints or interruptions, and attractive feet. The metal bending and curving processes used exploit techniques typically used in the aeronautical sector and transport them into the world of outdoor furniture, giving life to a product with an unmistakable style. Ultra-generous and cosy cushions that are soft, relaxing and sustainable, ensure maximum comfort. The padding is in 100% polyester fibre obtained from the recycling of PET plastic bottles and surrounds a polyurethane section of different densities. 280 bottles are used to create the padding of a **Borea armchair**, available in a wide range of covers.