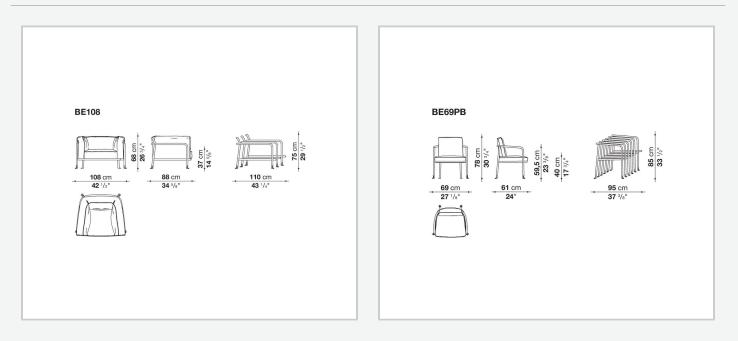

iques typically used in the aeronautical sector and transport them into the world of outdoor furniture, giving life to a product with an unmistakable style. Ultra-generous and cosy cushions that are soft, relaxing and sustainable, ensure maximum comfort. The padding is in 100% polyester fibre obtained from the recycling of PET plastic bottles and surrounds a polyurethane section of different densities. 280 bottles are used to create the padding of a **Borea armchair**, available in a wide range of covers.

### **Technical** information

#### Gestell

Rohre und Aluminiumblech Füllung geformtes Polyurethan verschiedener Dichten, Polyesterfaser Gleiter Kunststoff Wetterfeste Abdeckung Polyesterstoff auf einer PU-Seite Bezug

Stoff in begrenzten Kategorien (mit Profil)

## Technical drawings