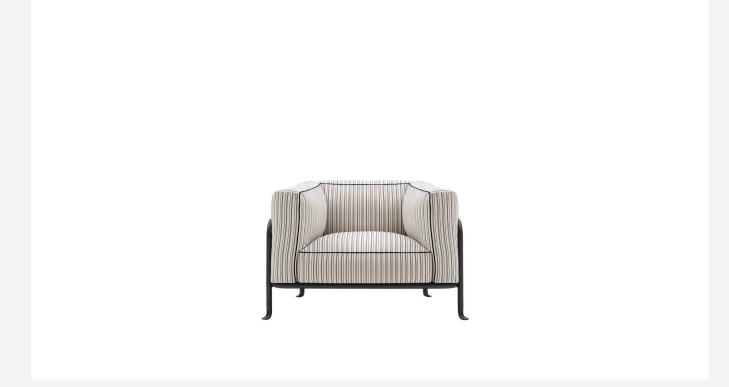

#### Description

The Borea armchair with striking proportions and the Borea small armchair, forming part of a collection of outdoor seats, tables and small tables, stands out for its tubular metal frame featuring a fluid, continuous design, without joints or interruptions, and attractive feet. The metal bending and curving processes used exploit techniques typically used in the aeronautical sector and transport them into the world of outdoor furniture, giving life to a product with an unmistakable style. Ultra-generous and cosy cushions that are soft, relaxing and sustainable, ensure maximum comfort. The padding is in 100% polyester fibre obtained from the recycling of PET plastic bottles and surrounds a polyurethane section of different densities. 280 bottles are used to create the padding of a **Borea armchair**, available in a wide range of covers.