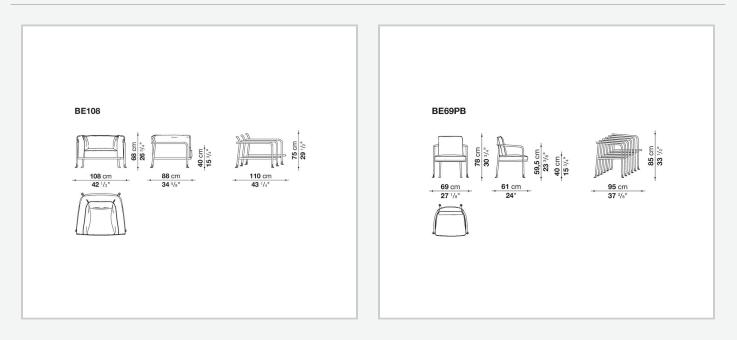

iques typically used in the aeronautical sector and transport them into the world of outdoor furniture, giving life to a product with an unmistakable style. Ultra-generous and cosy cushions that are soft, relaxing and sustainable, ensure maximum comfort. The padding is in 100% polyester fibre obtained from the recycling of PET plastic bottles and surrounds a polyurethane section of different densities. 280 bottles are used to create the padding of a **Borea armchair**, available in a wide range of covers.

### **Technical** information

#### Gestell

Rohre und Aluminiumblech Füllung geformtes Polyurethan verschiedener Dichten, Polyesterfaser Gleiter Kunststoff Wetterfeste Abdeckung Polyesterstoff auf einer PU-Seite Bezug

Stoff in begrenzten Kategorien (mit Profil)

## Technical drawings