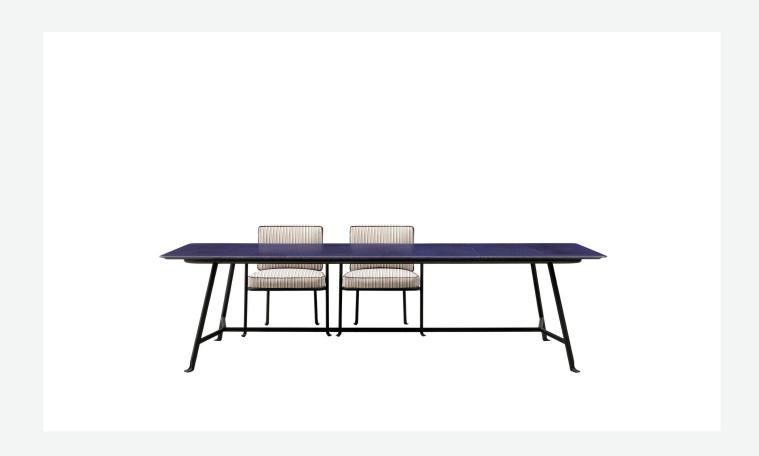

## Description

Borea is an outdoor dining table characterised by the particular steel frame that supports the large lava stone top. The latter, sourced from Etna, is processed as large, rectangular glazed tiles available in three bright and sophisticated colours: sage, clay and ocean blue. The glazed surface is made from a special material obtained by recovering the glass of discarded TV and computer monitors and applying it to the stone through an exclusive manufacturing process. The table comes in two sizes, accommodating six and eight people respectively. Borea is a complete series of outdoor furniture including, in addition to the dining table, sofas, armchairs, small dining armchairs and small tables.