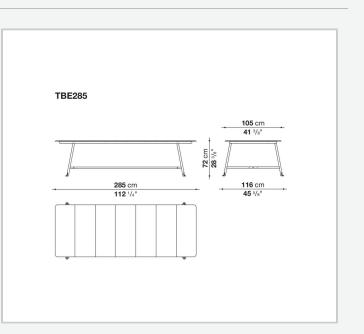

ngular glazed tiles available in three bright and sophisticated colours: sage, clay and ocean blue. The glazed surface is made from a special material obtained by recovering the glass of discarded TV and computer monitors and applying it to the stone through an exclusive manufacturing process. The table comes in two sizes, accommodating six and eight people respectively. Borea is a complete series of outdoor furniture including, in addition to the dining table, sofas, armchairs, small dining armchairs and small tables.

## **Technical** information

Gestell Edelstahlrohre Platte Lavastein emailliert Untere Ablageplatte wabenförmige Wabenpaneel aus Aluminium mit ABS-Kante Gleiter und Abstandshalter Kunststoff Wetterfeste Abdeckung Polyesterstoff auf einer PU-Seite

## Technical drawings