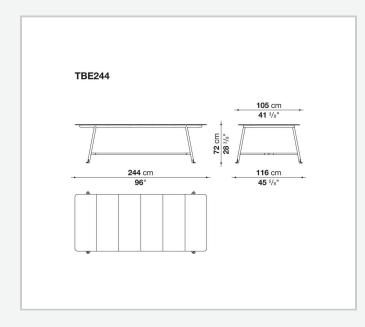

tangular glazed tiles available in three bright and sophisticated colours: sage, clay and ocean blue. The glazed surface is made from a special material obtained by recovering the glass of discarded TV and computer monitors and applying it to the stone through an exclusive manufacturing process. The table comes in two sizes, accommodating six and eight people respectively. Borea is a complete series of outdoor furniture including, in addition to the dining table, sofas, armchairs, small dining armchairs and small tables.

## **Technical** information

Gestell Edelstahlrohre Platte Lavastein emailliert Untere Ablageplatte wabenförmige Wabenpaneel aus Aluminium mit ABS-Kante Gleiter und Abstandshalter Kunststoff Wetterfeste Abdeckung Polyesterstoff auf einer PU-Seite

## Technical drawings