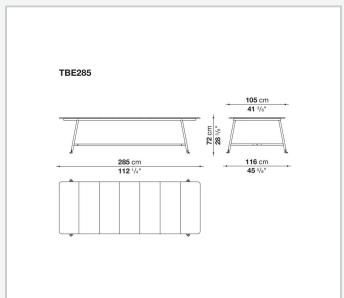

iles available in three bright and sophisticated colours: sage, clay and ocean blue. The glazed surface is made from a special material obtained by recovering the glass of discarded TV and computer monitors and applying it to the stone through an exclusive manufacturing process. The table comes in two sizes, accommodating six and eight people respectively. Borea is a complete series of outdoor furniture including, in addition to the dining table, sofas, armchairs, small dining armchairs and small tables.

## Technical information

1

Gestell

Edelstahlrohre

Platte

Lavastein emailliert

Untere Ablageplatte
wabenförmige Wabenpaneel aus Aluminium mit ABS-Kante
Gleiter und Abstandshalter

Kunststoff

Wetterfeste Abdeckung Polyesterstoff auf einer PU-Seite

2 5/9/25

## Technical drawings





3 5/9/25