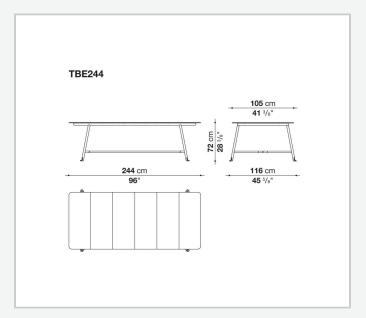

tiles available in three bright and sophisticated colours: sage, clay and ocean blue. The glazed surface is made from a special material obtained by recovering the glass of discarded TV and computer monitors and applying it to the stone through an exclusive manufacturing process. The table comes in two sizes, accommodating six and eight people respectively. Borea is a complete series of outdoor furniture including, in addition to the dining table, sofas, armchairs, small dining armchairs and small tables.

## Technical information

1

Gestell

Edelstahlrohre

Platte

Lavastein emailliert

Untere Ablageplatte
wabenförmige Wabenpaneel aus Aluminium mit ABS-Kante
Gleiter und Abstandshalter

Kunststoff

Wetterfeste Abdeckung Polyesterstoff auf einer PU-Seite

2 5/9/25

## Technical drawings





3 5/9/25