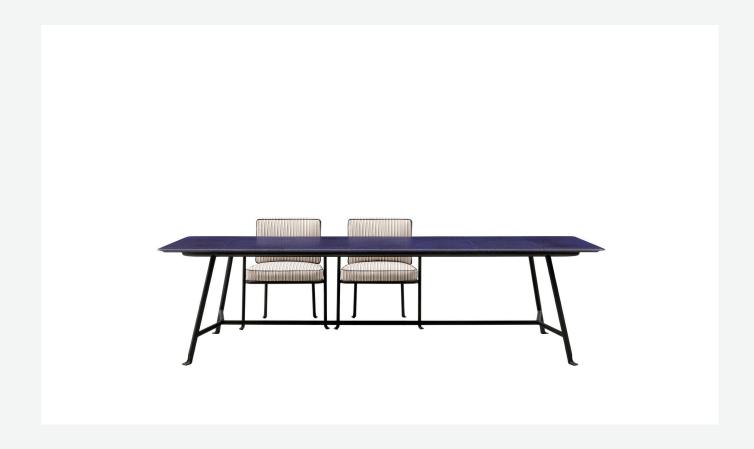

## Description

Borea is an outdoor dining table characterised by the particular steel frame that supports the large lava stone top. The latter, sourced from Etna, is processed as large, rectangular glazed tiles available in three bright and sophisticated colours: sage, clay and ocean blue. The glazed surface is made from a special material obtained by recovering the glass of discarded TV and computer monitors and applying it to the stone through an exclusive manufacturing process. The table comes in two sizes, accommodating six and eight people respectively. Borea is a complete series of outdoor furniture including, in addition to the dining table, sofas, armchairs, small dining armchairs and small tables.