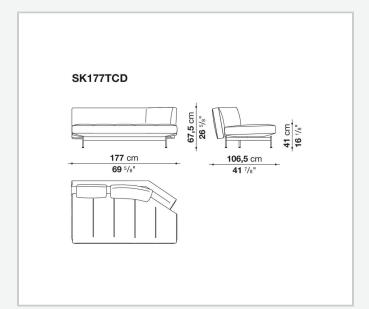

ness. The seat cushion has refined modular stitching; the back cushions, available in two sizes, are outlined by profiled bands. The support base is made of crosspieces with rounded steel feet connected to each other by a bar. The system also offers a sofa bed, adopting the other sofas' seating and back elements.

### Technical information

#### Innenrahmen

Stahlrohre und -profile

#### Sitz, Rückenlehne und Armlehne Füllung

kalt elastischer Polyurethanschaum Bayfit®, Futter aus Polyesterfaser

#### Rückenkissen (SK50C-SK75C)

Kombination aus Polyesterfaser und visco-elastischer Polyurethan, Futter aus Polyesterfaser, Typ mit Umrandung

### Traggestell

Stahl

#### Gleiter

Material thermoplastisch

#### Bezug

Stoff oder Leder

2

# Technical drawings













3 5/9/25