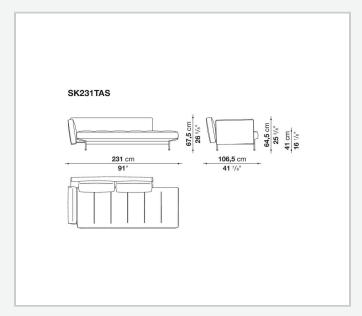

lightness. The seat cushion has refined modular stitching; the back cushions, available in two sizes, are outlined by profiled bands. The support base is made of crosspieces with rounded steel feet connected to each other by a bar. The system also offers a sofa bed, adopting the other sofas' seating and back elements.

### Technical information

#### Innenrahmen

Stahlrohre und -profile

#### Sitz, Rückenlehne und Armlehne Füllung

kalt elastischer Polyurethanschaum Bayfit®, Futter aus Polyesterfaser

#### Rückenkissen (SK50C-SK75C)

Kombination aus Polyesterfaser und visco-elastischer Polyurethan, Futter aus Polyesterfaser, Typ mit Umrandung

### Traggestell

Stahl

#### Gleiter

Material thermoplastisch

#### Bezug

Stoff oder Leder

2

# Technical drawings













3 5/9/25