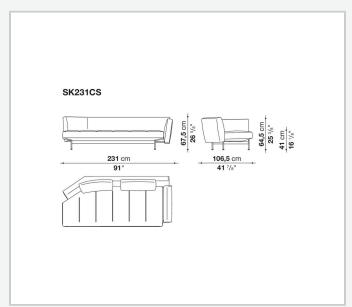

ribute to the design's lightness. The seat cushion has refined modular stitching; the back cushions, available in two sizes, are outlined by profiled bands. The support base is made of crosspieces with rounded steel feet connected to each other by a bar. The system also offers a sofa bed, adopting the other sofas' seating and back elements.

### Technical information

#### Innenrahmen

Stahlrohre und -profile

#### Sitz, Rückenlehne und Armlehne Füllung

kalt elastischer Polyurethanschaum Bayfit®, Futter aus Polyesterfaser

#### Rückenkissen (SK50C-SK75C)

Kombination aus Polyesterfaser und visco-elastischer Polyurethan, Futter aus Polyesterfaser, Typ mit Umrandung

### Traggestell

Stahl

#### Gleiter

Material thermoplastisch

#### Bezug

Stoff oder Leder

2

# Technical drawings













3 5/9/25