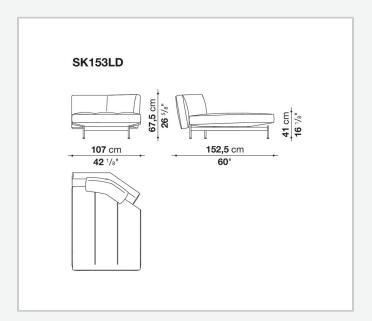

. The seat cushion has refined modular stitching; the back cushions, available in two sizes, are outlined by profiled bands. The support base is made of crosspieces with rounded steel feet connected to each other by a bar. The system also offers a sofa bed, adopting the other sofas' seating and back elements.

### Technical information

#### Innenrahmen

Stahlrohre und -profile

#### Sitz, Rückenlehne und Armlehne Füllung

kalt elastischer Polyurethanschaum Bayfit®, Futter aus Polyesterfaser

#### Rückenkissen (SK50C-SK75C)

Kombination aus Polyesterfaser und visco-elastischer Polyurethan, Futter aus Polyesterfaser, Typ mit Umrandung

### Traggestell

Stahl

#### Gleiter

Material thermoplastisch

#### Bezug

Stoff oder Leder

2

# Technical drawings













3 5/9/25