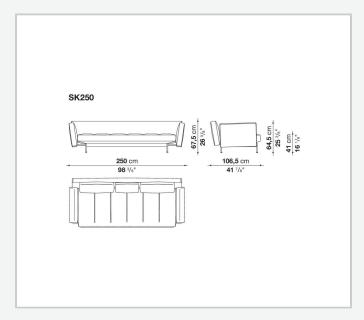

e contribute to the design's lightness. The seat cushion has refined modular stitching; the back cushions, available in two sizes, are outlined by profiled bands. The support base is made of crosspieces with rounded steel feet connected to each other by a bar. The system also offers a sofa bed, adopting the other sofas' seating and back elements.

### Technical information

#### Innenrahmen

Stahlrohre und -profile

#### Sitz, Rückenlehne und Armlehne Füllung

kalt elastischer Polyurethanschaum Bayfit®, Futter aus Polyesterfaser

#### Rückenkissen (SK50C-SK75C)

Kombination aus Polyesterfaser und visco-elastischer Polyurethan, Futter aus Polyesterfaser, Typ mit Umrandung

### Traggestell

Stahl

#### Gleiter

Material thermoplastisch

#### Bezug

Stoff oder Leder

2

# Technical drawings













3 5/9/25