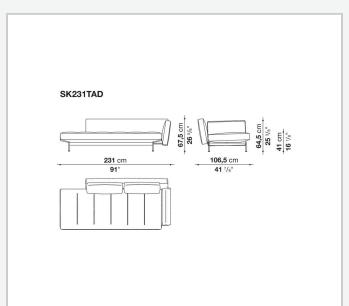

ightness. The seat cushion has refined modular stitching; the back cushions, available in two sizes, are outlined by profiled bands. The support base is made of crosspieces with rounded steel feet connected to each other by a bar. The system also offers a sofa bed, adopting the other sofas' seating and back elements.

### Technical information

#### Innenrahmen

Stahlrohre und -profile

#### Sitz, Rückenlehne und Armlehne Füllung

kalt elastischer Polyurethanschaum Bayfit®, Futter aus Polyesterfaser

#### Rückenkissen (SK50C-SK75C)

Kombination aus Polyesterfaser und visco-elastischer Polyurethan, Futter aus Polyesterfaser, Typ mit Umrandung

### Traggestell

Stahl

#### Gleiter

Material thermoplastisch

#### Bezug

Stoff oder Leder

2

# Technical drawings













3 5/9/25