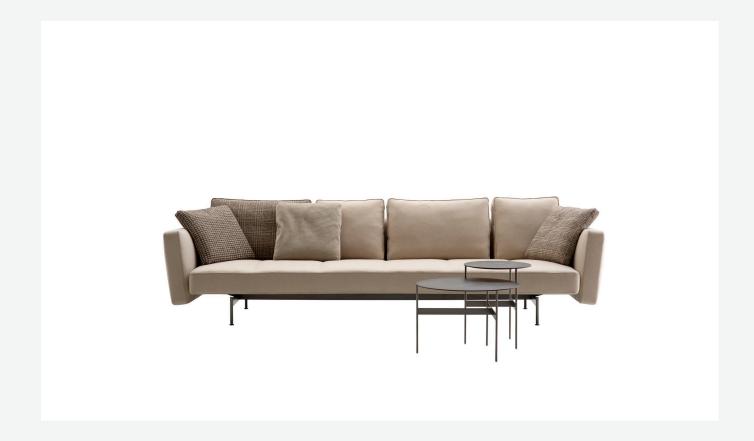

## Description

Saké is a strongly contemporary seating system distinguished by a careful search for formal balance. The idea behind the line is a basic platform, magically suspended in the air like a flying carpet, with cushions to enclose the borders and feet to ground it. The seats, in three sizes, come with embracing or linear backs and armrests of various dimensions, added harmoniously to create a sofa adapted to the customer's space and personal taste. The details of the cushions and support base contribute to the design's lightness. The seat cushion has refined modular stitching; the back cushions, available in two sizes, are outlined by profiled bands. The support base is made of crosspieces with rounded steel feet connected to each other by a bar. The system also offers a sofa bed, adopting the other sofas' seating and back elements.