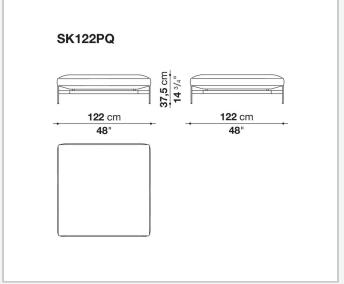

The seat cushion has refined modular stitching; the back cushions, available in two sizes, are outlined by profiled bands. The support base is made of crosspieces with rounded steel feet connected to each other by a bar. The system also offers a sofa bed, adopting the other sofas' seating and back elements.

### Technical information

#### Innenrahmen

Stahlrohre und -profile

#### Sitz, Rückenlehne und Armlehne Füllung

kalt elastischer Polyurethanschaum Bayfit®, Futter aus Polyesterfaser

#### Rückenkissen (SK50C-SK75C)

Kombination aus Polyesterfaser und visco-elastischer Polyurethan, Futter aus Polyesterfaser, Typ mit Umrandung

### Traggestell

Stahl

#### Gleiter

Material thermoplastisch

#### Bezug

Stoff oder Leder

2

# Technical drawings













3 5/9/25