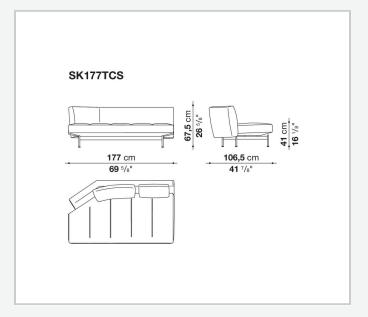

htness. The seat cushion has refined modular stitching; the back cushions, available in two sizes, are outlined by profiled bands. The support base is made of crosspieces with rounded steel feet connected to each other by a bar. The system also offers a sofa bed, adopting the other sofas' seating and back elements.

### Technical information

#### Innenrahmen

Stahlrohre und -profile

#### Sitz, Rückenlehne und Armlehne Füllung

kalt elastischer Polyurethanschaum Bayfit®, Futter aus Polyesterfaser

#### Rückenkissen (SK50C-SK75C)

Kombination aus Polyesterfaser und visco-elastischer Polyurethan, Futter aus Polyesterfaser, Typ mit Umrandung

### Traggestell

Stahl

#### Gleiter

Material thermoplastisch

#### Bezug

Stoff oder Leder

2

# Technical drawings













3 5/9/25