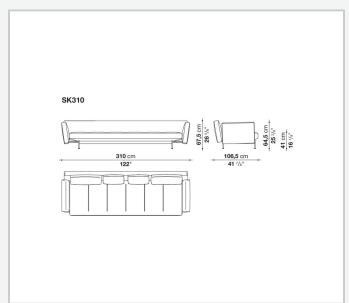

contribute to the design's lightness. The seat cushion has refined modular stitching; the back cushions, available in two sizes, are outlined by profiled bands. The support base is made of crosspieces with rounded steel feet connected to each other by a bar. The system also offers a sofa bed, adopting the other sofas' seating and back elements.

### Technical information

#### Innenrahmen

Stahlrohre und -profile

#### Sitz, Rückenlehne und Armlehne Füllung

kalt elastischer Polyurethanschaum Bayfit®, Futter aus Polyesterfaser

#### Rückenkissen (SK50C-SK75C)

Kombination aus Polyesterfaser und visco-elastischer Polyurethan, Futter aus Polyesterfaser, Typ mit Umrandung

### Traggestell

Stahl

#### Gleiter

Material thermoplastisch

#### Bezug

Stoff oder Leder

2

# Technical drawings













3 5/9/25