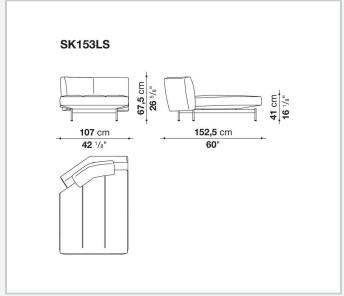

ss. The seat cushion has refined modular stitching; the back cushions, available in two sizes, are outlined by profiled bands. The support base is made of crosspieces with rounded steel feet connected to each other by a bar. The system also offers a sofa bed, adopting the other sofas' seating and back elements.

### Technical information

#### Innenrahmen

Stahlrohre und -profile

#### Sitz, Rückenlehne und Armlehne Füllung

kalt elastischer Polyurethanschaum Bayfit®, Futter aus Polyesterfaser

#### Rückenkissen (SK50C-SK75C)

Kombination aus Polyesterfaser und visco-elastischer Polyurethan, Futter aus Polyesterfaser, Typ mit Umrandung

### Traggestell

Stahl

#### Gleiter

Material thermoplastisch

#### Bezug

Stoff oder Leder

2

# Technical drawings













3 5/9/25