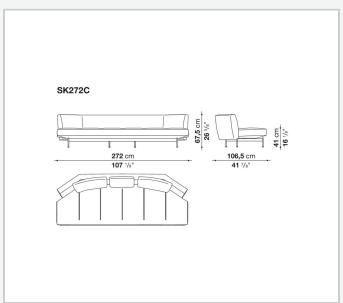

ntribute to the design's lightness. The seat cushion has refined modular stitching; the back cushions, available in two sizes, are outlined by profiled bands. The support base is made of crosspieces with rounded steel feet connected to each other by a bar. The system also offers a sofa bed, adopting the other sofas' seating and back elements.

### Technical information

#### Innenrahmen

Stahlrohre und -profile

#### Sitz, Rückenlehne und Armlehne Füllung

kalt elastischer Polyurethanschaum Bayfit®, Futter aus Polyesterfaser

#### Rückenkissen (SK50C-SK75C)

Kombination aus Polyesterfaser und visco-elastischer Polyurethan, Futter aus Polyesterfaser, Typ mit Umrandung

### Traggestell

Stahl

#### Gleiter

Material thermoplastisch

#### Bezug

Stoff oder Leder

2

# Technical drawings













3 5/9/25