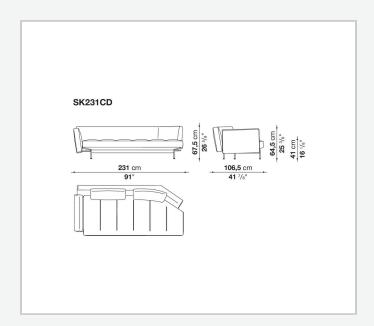

bute to the design's lightness. The seat cushion has refined modular stitching; the back cushions, available in two sizes, are outlined by profiled bands. The support base is made of crosspieces with rounded steel feet connected to each other by a bar. The system also offers a sofa bed, adopting the other sofas' seating and back elements.

### Technical information

#### Innenrahmen

Stahlrohre und -profile

#### Sitz, Rückenlehne und Armlehne Füllung

kalt elastischer Polyurethanschaum Bayfit®, Futter aus Polyesterfaser

#### Rückenkissen (SK50C-SK75C)

Kombination aus Polyesterfaser und visco-elastischer Polyurethan, Futter aus Polyesterfaser, Typ mit Umrandung

### Traggestell

Stahl

#### Gleiter

Material thermoplastisch

#### Bezug

Stoff oder Leder

2

# Technical drawings













3 5/9/25