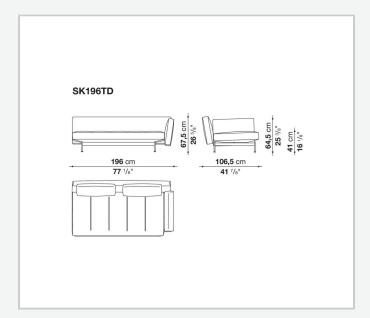

sign's lightness. The seat cushion has refined modular stitching; the back cushions, available in two sizes, are outlined by profiled bands. The support base is made of crosspieces with rounded steel feet connected to each other by a bar. The system also offers a sofa bed, adopting the other sofas' seating and back elements.

### Technical information

#### Innenrahmen

Stahlrohre und -profile

#### Sitz, Rückenlehne und Armlehne Füllung

kalt elastischer Polyurethanschaum Bayfit®, Futter aus Polyesterfaser

#### Rückenkissen (SK50C-SK75C)

Kombination aus Polyesterfaser und visco-elastischer Polyurethan, Futter aus Polyesterfaser, Typ mit Umrandung

### Traggestell

Stahl

#### Gleiter

Material thermoplastisch

#### Bezug

Stoff oder Leder

2

# Technical drawings













3 5/9/25