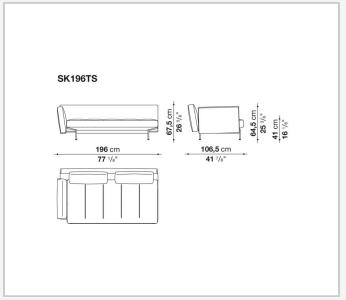

te to the design's lightness. The seat cushion has refined modular stitching; the back cushions, available in two sizes, are outlined by profiled bands. The support base is made of crosspieces with rounded steel feet connected to each other by a bar. The system also offers a sofa bed, adopting the other sofas' seating and back elements.

### Technical information

#### Innenrahmen

Stahlrohre und -profile

#### Sitz, Rückenlehne und Armlehne Füllung

kalt elastischer Polyurethanschaum Bayfit®, Futter aus Polyesterfaser

#### Rückenkissen (SK50C-SK75C)

Kombination aus Polyesterfaser und visco-elastischer Polyurethan, Futter aus Polyesterfaser, Typ mit Umrandung

### Traggestell

Stahl

#### Gleiter

Material thermoplastisch

#### Bezug

Stoff oder Leder

2

# Technical drawings













3 5/9/25