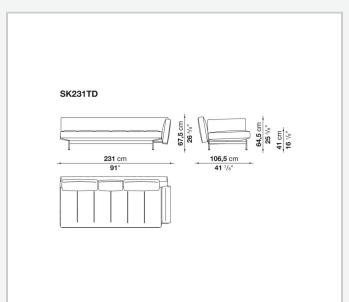

's lightness. The seat cushion has refined modular stitching; the back cushions, available in two sizes, are outlined by profiled bands. The support base is made of crosspieces with rounded steel feet connected to each other by a bar. The system also offers a sofa bed, adopting the other sofas' seating and back elements.

### Technical information

#### Innenrahmen

Stahlrohre und -profile

#### Sitz, Rückenlehne und Armlehne Füllung

kalt elastischer Polyurethanschaum Bayfit®, Futter aus Polyesterfaser

#### Rückenkissen (SK50C-SK75C)

Kombination aus Polyesterfaser und visco-elastischer Polyurethan, Futter aus Polyesterfaser, Typ mit Umrandung

### Traggestell

Stahl

#### Gleiter

Material thermoplastisch

#### Bezug

Stoff oder Leder

2

# Technical drawings













3 5/9/25