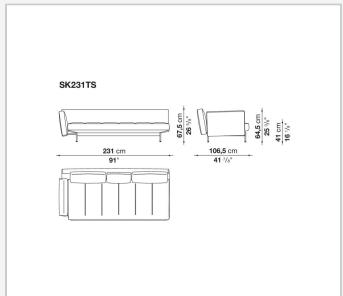

gn's lightness. The seat cushion has refined modular stitching; the back cushions, available in two sizes, are outlined by profiled bands. The support base is made of crosspieces with rounded steel feet connected to each other by a bar. The system also offers a sofa bed, adopting the other sofas' seating and back elements.

### Technical information

#### Innenrahmen

Stahlrohre und -profile

#### Sitz, Rückenlehne und Armlehne Füllung

kalt elastischer Polyurethanschaum Bayfit®, Futter aus Polyesterfaser

#### Rückenkissen (SK50C-SK75C)

Kombination aus Polyesterfaser und visco-elastischer Polyurethan, Futter aus Polyesterfaser, Typ mit Umrandung

### Traggestell

Stahl

#### Gleiter

Material thermoplastisch

#### Bezug

Stoff oder Leder

2

# Technical drawings













3 5/9/25