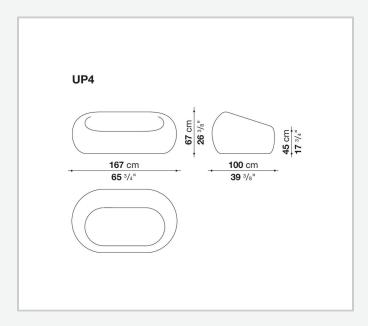

## Serie Up 2000

**SOFAS** 

2000

Gaetano Pesce



## Description

Designed in 1969, right from the onset the Up series – of which Serie Up 2000 is an evolution – has been one of the most outstanding expressions of design with its expressive shapes upholstered with elastic fabric. This innovative solution, designed as a fragment of contemporary art to be offered to a wide audience, stems from B&B Italia's extensive technological know-how in terms of polyurethane injection moulding. The series consists of seven pieces, including the sofa upholstered in a variety of colours.

## Technical information

Füllung kalt elastischer Polyurethanschaum Bayfit® Unterseite Stoff 100% Jute, Besatz aus PVC Bezug Stoff in begrenzten Kategorien

## Technical drawings



2 5/9/25