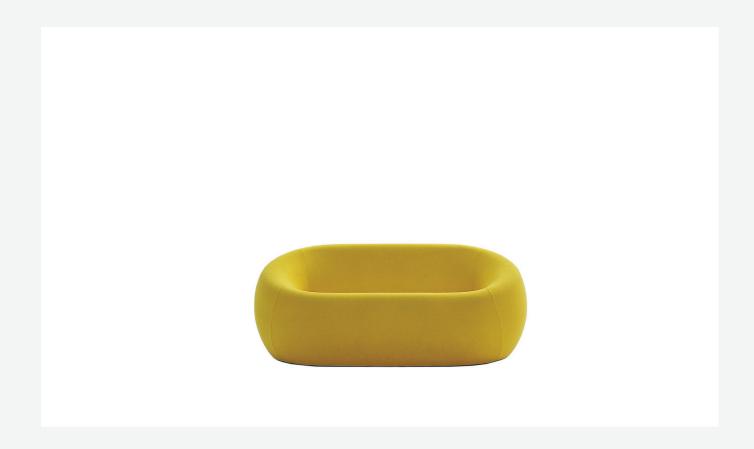

## Serie Up 2000

**SOFAS** 

2000

Gaetano Pesce

## Description

Designed in 1969, right from the onset the Up series – of which Serie Up 2000 is an evolution – has been one of the most outstanding expressions of design with its expressive shapes upholstered with elastic fabric. This innovative solution, designed as a fragment of contemporary art to be offered to a wide audience, stems from B&B Italia's extensive technological know-how in terms of polyurethane injection moulding. The series consists of seven pieces, including the sofa upholstered in a variety of colours.