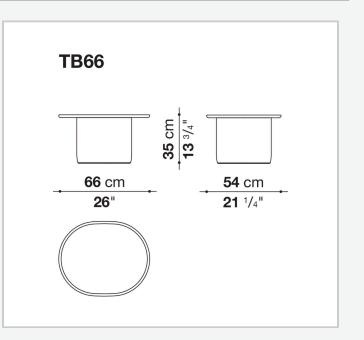

# **Button Tables**

SMALL TABLES

2014

Edward Barber & Jay Osgerby



#### Description

Multipurpose tables with lacquered cylindrical bases that taper in slightly at the bottom smoothing out their geometry. There are two oval variants accompanied by a third with a round shape. All have a marble top with a raised edge resembling a tray. A formal exercise is created through the combination of different materials, the contrast between the hardness of marble, soft design and minimal details giving the illusion of imperceptible movements of form.

### **Technical information**

#### Platte

Marmor (Polyesterausführung) Gestell Polyethylenrohre Zugelement Stahl Untergestell Paneel aus Laminat MDF Holzfaser

## Technical drawings