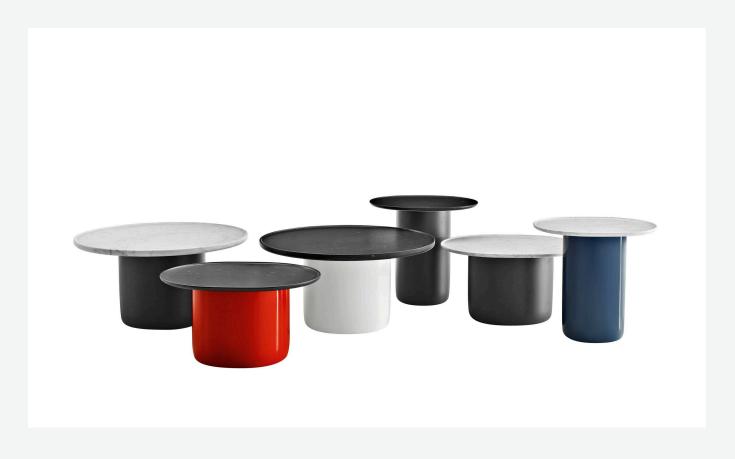

#### Description

Multipurpose tables with lacquered cylindrical bases that taper in slightly at the bottom smoothing out their geometry. There are two oval variants accompanied by a third with a round shape. All have a marble top with a raised edge resembling a tray. A formal exercise is created through the combination of different materials, the contrast between the hardness of marble, soft design and minimal details giving the illusion of imperceptible movements of form.