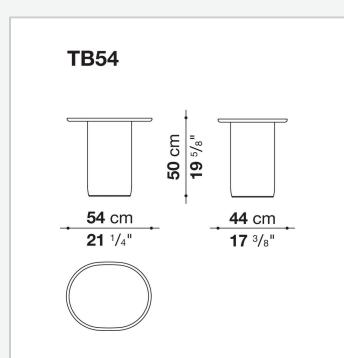

# **Button Tables**

SMALL TABLES

2014

Edward Barber & Jay Osgerby



#### Description

Multipurpose tables with lacquered cylindrical bases that taper in slightly at the bottom smoothing out their geometry. There are two oval variants accompanied by a third with a round shape. All have a marble top with a raised edge resembling a tray. A formal exercise is created through the combination of different materials, the contrast between the hardness of marble, soft design and minimal details giving the illusion of imperceptible movements of form.

### **Technical information**

#### Platte

Marmor (Polyesterausführung) Gestell Polyethylenrohre Zugelement Stahl Untergestell Paneel aus Laminat MDF Holzfaser

## Technical drawings