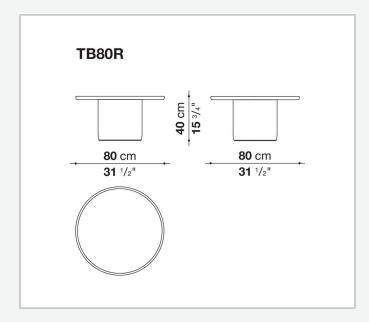

# **Button Tables**

SMALL TABLES

2014

Edward Barber & Jay Osgerby



#### Description

Multipurpose tables with lacquered cylindrical bases that taper in slightly at the bottom smoothing out their geometry. There are two oval variants accompanied by a third with a round shape. All have a marble top with a raised edge resembling a tray. A formal exercise is created through the combination of different materials, the contrast between the hardness of marble, soft design and minimal details giving the illusion of imperceptible movements of form.

### **Technical information**

#### Platte

Marmor (Polyesterausführung) Gestell Polyethylenrohre Zugelement Stahl Untergestell Paneel aus Laminat MDF Holzfaser

## Technical drawings