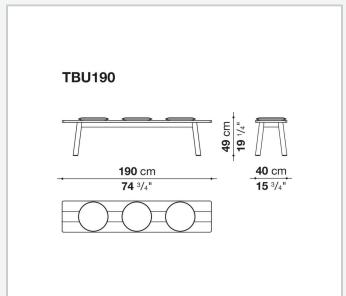

## Bull

**COMPLEMENTS** 

2019

Naoto Fukasawa



## Description

Bull is a multipurpose bench that reproduces on a reduced scale the essential design of the homonymous table with the characteristic detail of the slightly inclined round section legs. Available in two sizes, it is made of solid oak in various finishes and completed by round cushions with fabric or leather upholstery.

## Technical information

1 4/26/24

Platte

Massivholz, Paneel aus Spanholz furniert

Gestell

Massivholz

Querträger

Stahl

Füße

Kunststoff

Kissen

geformtes Polyurethan, Polyesterfaser **Kissenbezug** Stoff oder Leder

2 4/26/24

## Technical drawings





3