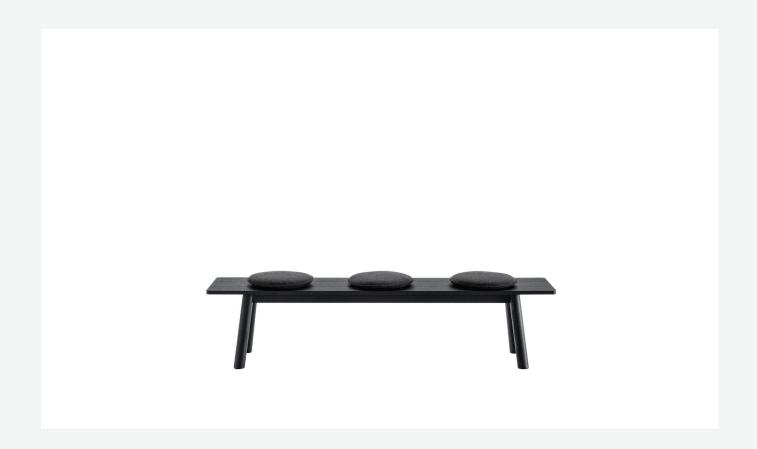

## Description

Bull is a multipurpose bench that reproduces on a reduced scale the essential design of the homonymous table with the characteristic detail of the slightly inclined round section legs. Available in two sizes, it is made of solid oak in various finishes and completed by round cushions with fabric or leather upholstery.