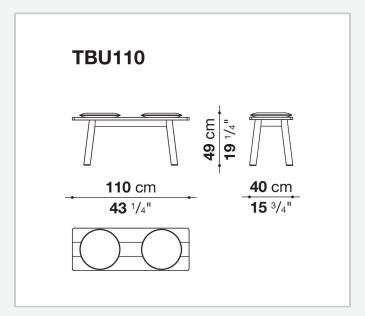

## Bull

**COMPLEMENTS** 

2019

Naoto Fukasawa



## Description

Bull is a multipurpose bench that reproduces on a reduced scale the essential design of the homonymous table with the characteristic detail of the slightly inclined round section legs. Available in two sizes, it is made of solid oak in various finishes and completed by round cushions with fabric or leather upholstery.

## Technical information

1 4/26/24

Platte

Massivholz, Paneel aus Spanholz furniert

Gestell

Massivholz

Querträger

Stahl

Füße

Kunststoff

Kissen

geformtes Polyurethan, Polyesterfaser **Kissenbezug** Stoff oder Leder

2 4/26/24

## Technical drawings





3