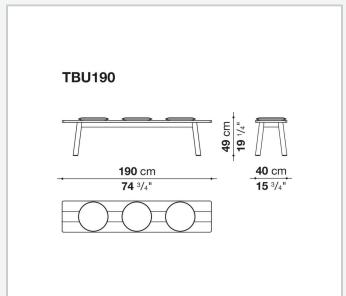

## Bull

**COMPLEMENTS** 

2019

Naoto Fukasawa



## Description

Bull is a multipurpose bench that reproduces on a reduced scale the essential design of the homonymous table with the characteristic detail of the slightly inclined round section legs. Available in two sizes, it is made of solid oak in various finishes and completed by round cushions with fabric or leather upholstery.

## Technical information

1

Platte

Massivholz, Paneel aus Spanholz furniert

Gestell

Massivholz

Querträger

Stahl

Füße

Kunststoff

Kissen

geformtes Polyurethan, Polyesterfaser **Kissenbezug** Stoff oder Leder

2 5/9/25

## Technical drawings





3 5/9/25