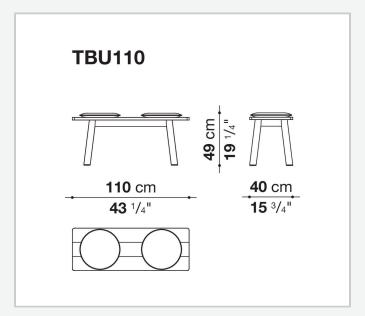

## Bull

**COMPLEMENTS** 

2019

Naoto Fukasawa



## Description

Bull is a multipurpose bench that reproduces on a reduced scale the essential design of the homonymous table with the characteristic detail of the slightly inclined round section legs. Available in two sizes, it is made of solid oak in various finishes and completed by round cushions with fabric or leather upholstery.

## Technical information

1

Platte

Massivholz, Paneel aus Spanholz furniert

Gestell

Massivholz

Querträger

Stahl

Füße

Kunststoff

Kissen

geformtes Polyurethan, Polyesterfaser **Kissenbezug** Stoff oder Leder

2 5/9/25

## Technical drawings





3 5/9/25