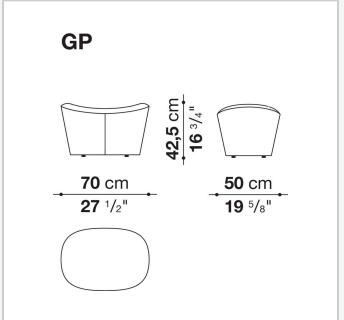

that envelop and protect the head, emphasising the feeling of comfort and offering peace and tranquillity. Upholstered in either fabric or leather, Grande Papilio is fitted with a swivelling system and can be complemented by a matching ottoman serving as a footrest, for total relaxation. Grande Papilio is a highly iconic product that has given life to a complete series, inclusive of chairs, small armchairs and a bed.

5/9/25

## Technical information

#### Innenrahmen

Stahlrohre und -profile

### Innenrahmen Füllung

kalt elastischer Polyurethanschaum Bayfit®, Futter aus Polyesterfaser

**Drehbares Untergestell (GPA)**Stahllaminat und fließgepresstes Aluminium

#### Gleiter

Material thermoplastisch

#### Bezug

Stoff oder Leder in begrenzten Kategorien

2 5/9/25

# Technical drawings





3 5/9/25