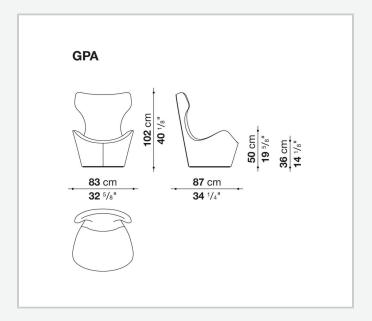

s that envelop and protect the head, emphasising the feeling of comfort and offering peace and tranquillity. Upholstered in either fabric or leather, Grande Papilio is fitted with a swivelling system and can be complemented by a matching ottoman serving as a footrest, for total relaxation. Grande Papilio is a highly iconic product that has given life to a complete series, inclusive of chairs, small armchairs and a bed.

5/9/25

## Technical information

#### Innenrahmen

Stahlrohre und -profile

### Innenrahmen Füllung

kalt elastischer Polyurethanschaum Bayfit®, Futter aus Polyesterfaser

**Drehbares Untergestell (GPA)**Stahllaminat und fließgepresstes Aluminium

#### Gleiter

Material thermoplastisch

#### Bezug

Stoff oder Leder in begrenzten Kategorien

2 5/9/25

# Technical drawings





3 5/9/25