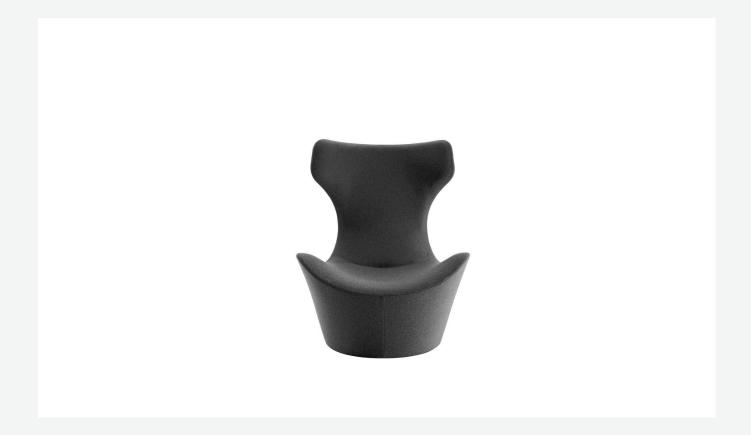

## Description

Grande Papilio is an armchair that welcomes you gracefully – with the graceful movement of a butterfly, or "papilio" in Latin. Marked by a strong personality fluidly designed around an upside-down truncated cone, the generously large upper section of the backrest and the welcoming and sinuous shape of the seat ensure utmost comfort to the user. The backrest, characterised by a visible zipper that allows the cover to be removed, is designed as two wings that envelop and protect the head, emphasising the feeling of comfort and offering peace and tranquillity. Upholstered in either fabric or leather, Grande Papilio is fitted with a swivelling system and can be complemented by a matching ottoman serving as a footrest, for total relaxation. Grande Papilio is a highly iconic product that has given life to a complete series, inclusive of chairs, small armchairs and a bed.