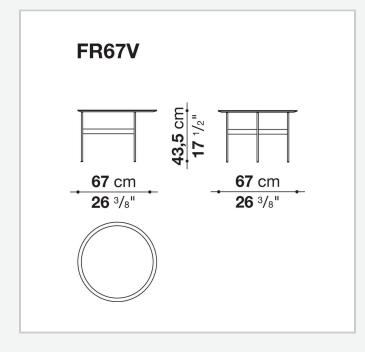

iche

SMALL TABLES

2017

<u>Piero Lissoni</u>



#### Description

Lightness and simplicity distinguish Formiche (Ants in English) complements. The slender support frame (making reference to the name), with its shape and finish, picks up the theme of the feet in the sofa system. The rounded support of painted steel is connected by crosspiece to support the tops in different shapes, round, oval, or "kidney bean". Formiche's various shapes and heights make it possible to compose different support systems. The tops themselves, made of several finishes, have a fine thickness of 8 mm.

### **Technical** information

#### Platte

Glas oder Porzellan-Steinzeug **Tablett (FR47V-FR67V)** Aluminiumplatte oder Holz **Traggestell** gezogener Stahl **Gleiter** Kunststoff

## Technical drawings