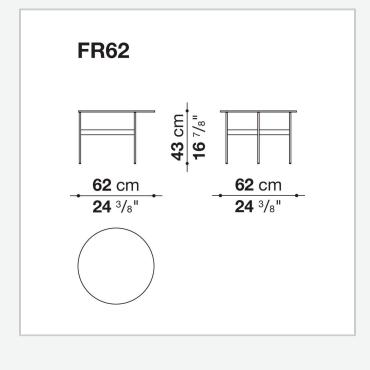

Formiche

SMALL TABLES

2017

<u>Piero Lissoni</u>



#### Description

Lightness and simplicity distinguish Formiche (Ants in English) complements. The slender support frame (making reference to the name), with its shape and finish, picks up the theme of the feet in the sofa system. The rounded support of painted steel is connected by crosspiece to support the tops in different shapes, round, oval, or "kidney bean". Formiche's various shapes and heights make it possible to compose different support systems. The tops themselves, made of several finishes, have a fine thickness of 8 mm.

### **Technical** information

#### Platte

Glas oder Porzellan-Steinzeug **Tablett (FR47V-FR67V)** Aluminiumplatte oder Holz **Traggestell** gezogener Stahl **Gleiter** Kunststoff

## Technical drawings