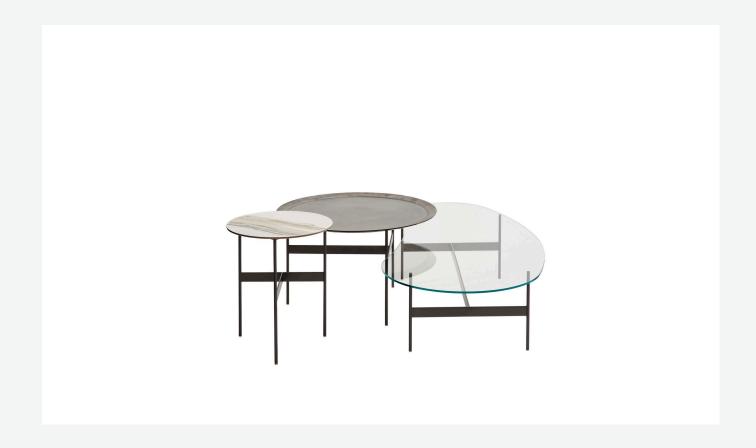

#### Description

Lightness and simplicity distinguish Formiche (Ants in English) complements. The slender support frame (making reference to the name), with its shape and finish, picks up the theme of the feet in the sofa system. The rounded support of painted steel is connected by crosspiece to support the tops in different shapes, round, oval, or "kidney bean". Formiche's various shapes and heights make it possible to compose different support systems. The tops themselves, made of several finishes, have a fine thickness of 8 mm.