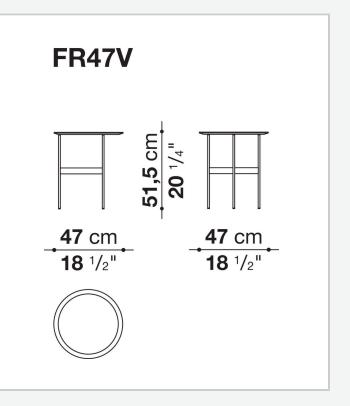

rmiche

SMALL TABLES

2017

<u>Piero Lissoni</u>



#### Description

Lightness and simplicity distinguish Formiche (Ants in English) complements. The slender support frame (making reference to the name), with its shape and finish, picks up the theme of the feet in the sofa system. The rounded support of painted steel is connected by crosspiece to support the tops in different shapes, round, oval, or "kidney bean". Formiche's various shapes and heights make it possible to compose different support systems. The tops themselves, made of several finishes, have a fine thickness of 8 mm.

### **Technical** information

#### Platte

Glas oder Porzellan-Steinzeug **Tablett (FR47V-FR67V)** Aluminiumplatte oder Holz **Traggestell** gezogener Stahl **Gleiter** Kunststoff

## Technical drawings