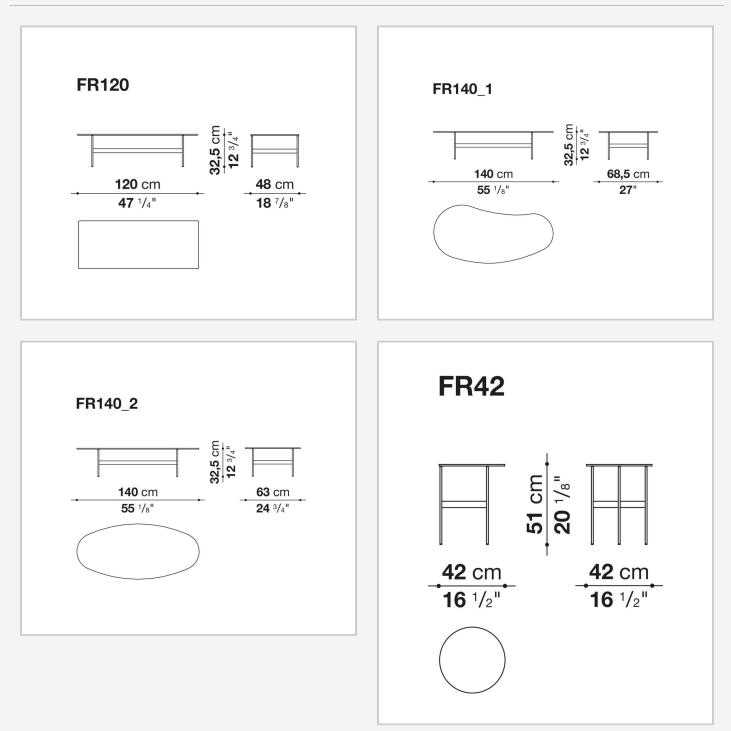

# Formiche

SMALL TABLES

2017

<u>Piero Lissoni</u>



#### Description

Lightness and simplicity distinguish Formiche (Ants in English) complements. The slender support frame (making reference to the name), with its shape and finish, picks up the theme of the feet in the sofa system. The rounded support of painted steel is connected by crosspiece to support the tops in different shapes, round, oval, or "kidney bean". Formiche's various shapes and heights make it possible to compose different support systems. The tops themselves, made of several finishes, have a fine thickness of 8 mm.

### **Technical** information

#### Platte

Glas oder Porzellan-Steinzeug **Tablett (FR47V-FR67V)** Aluminiumplatte oder Holz **Traggestell** gezogener Stahl **Gleiter** Kunststoff

## Technical drawings