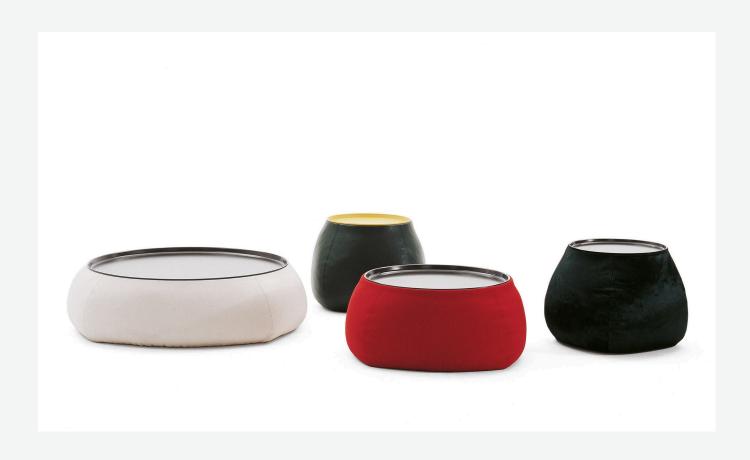

#### Description

Inspired by the once popular sand-filled ash trays. Hence the creation of service elements made of three variants to be used as convenient surface in various situations. Fat-Fat & Lady-Fat internal compartment can be used as a container by lifting the trays, while the external fabric and leather covers come in a wide range of colours.