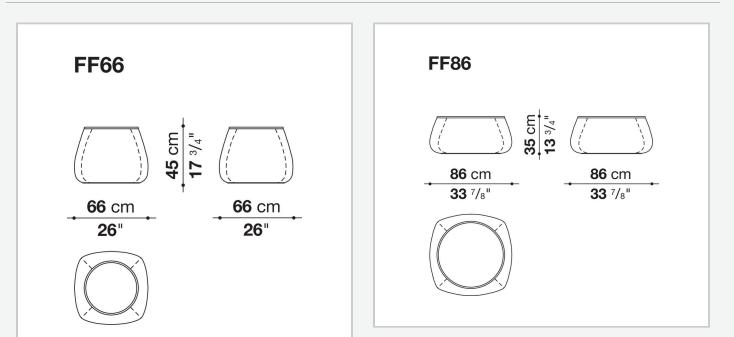

# Fat-Fat & Lady-Fat

SMALL TABLES

2004

Patricia Urquiola



#### Description

Inspired by the once popular sand-filled ash trays. Hence the creation of service elements made of three variants to be used as convenient surface in various situations. Fat-Fat & Lady-Fat internal compartment can be used as a container by lifting the trays, while the external fabric and leather covers come in a wide range of colours.

### **Technical** information

#### Innengestell Material thermoplastisch Innengestell Füllung Polyurethanlamellen und PET, Futter aus Synthetikfaser Tablett Stahlblech Bezug Stoff oder Leder

## Technical drawings