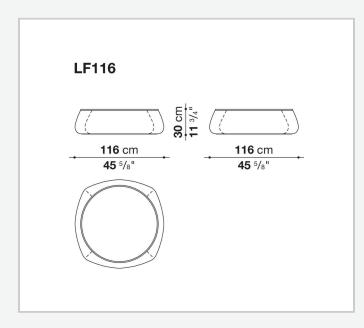

# Fat-Fat & Lady-Fat

SMALL TABLES

2004

Patricia Urquiola



#### Description

Inspired by the once popular sand-filled ash trays. Hence the creation of service elements made of three variants to be used as convenient surface in various situations. Fat-Fat & Lady-Fat internal compartment can be used as a container by lifting the trays, while the external fabric and leather covers come in a wide range of colours.

### **Technical** information

#### Innengestell Material thermoplastisch Innengestell Füllung Polyurethanlamellen und PET, Futter aus Synthetikfaser Tablett Stahlblech Bezug Stoff oder Leder

## Technical drawings