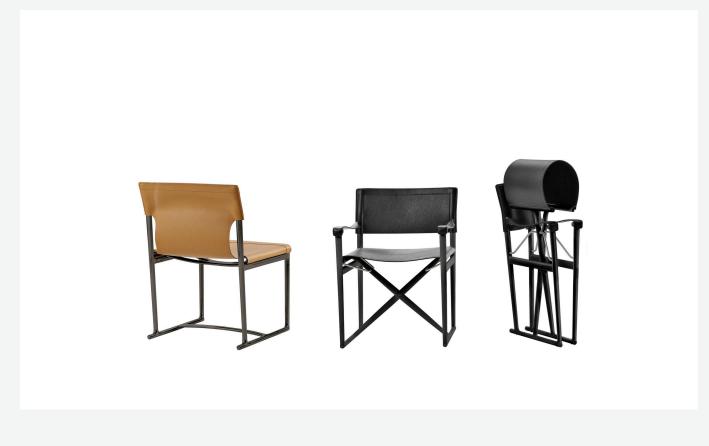

## Description

Elegant and essential in design, the Mirto Indoor chairs express a timeless elegance that transcends time and fashions. They come in a fixed version, with or without armrests, and in a folding version, reinterpreting the classic director's chair. Joined by die-cast aluminium frames in a variety of finishes, they come with precious thick, full grain leather covers in sophisticated hues. For the folding version only, Laguna technical fabric is offered as an alternative to the thick leather upholstery.