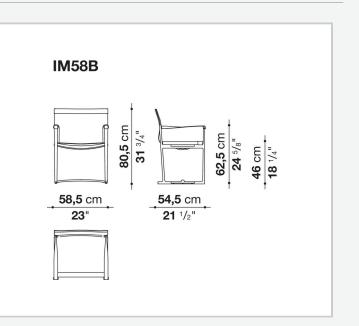

## Mirto Indoor

CHAIRS

2014

Antonio Citterio



## Description

Elegant and essential in design, the Mirto Indoor chairs express a timeless elegance that transcends time and fashions. They come in a fixed version, with or without armrests, and in a folding version, reinterpreting the classic director's chair. Joined by die-cast aluminium frames in a variety of finishes, they come with precious thick, full grain leather covers in sophisticated hues. For the folding version only, Laguna technical fabric is offered as an alternative to the thick leather upholstery.

## **Technical** information

Gestell Aludruckguss Innenkomponenten Material thermoplastisch und Stahl Gleiter Elastomer thermoplastisch Bezug Kernleder Bezug (IM59SP) Kernleder oder Stoff Laguna

## Technical drawings