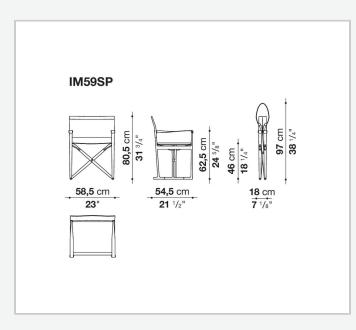

## Mirto Indoor

CHAIRS

2014

Antonio Citterio



## Description

Elegant and essential in design, the Mirto Indoor chairs express a timeless elegance that transcends time and fashions. They come in a fixed version, with or without armrests, and in a folding version, reinterpreting the classic director's chair. Joined by die-cast aluminium frames in a variety of finishes, they come with precious thick, full grain leather covers in sophisticated hues. For the folding version only, Laguna technical fabric is offered as an alternative to the thick leather upholstery.

## **Technical** information

Gestell Aludruckguss Innenkomponenten Material thermoplastisch und Stahl Gleiter Elastomer thermoplastisch Bezug Kernleder Bezug (IM59SP) Kernleder oder Stoff Laguna

## Technical drawings