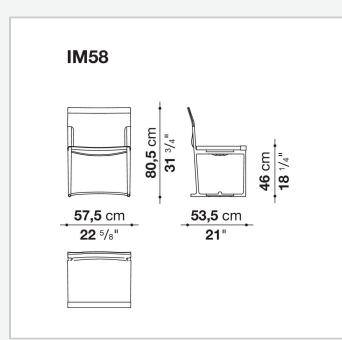

## Mirto Indoor

CHAIRS

2014

Antonio Citterio



## Description

Elegant and essential in design, the Mirto Indoor chairs express a timeless elegance that transcends time and fashions. They come in a fixed version, with or without armrests, and in a folding version, reinterpreting the classic director's chair. Joined by die-cast aluminium frames in a variety of finishes, they come with precious thick, full grain leather covers in sophisticated hues. For the folding version only, Laguna technical fabric is offered as an alternative to the thick leather upholstery.

## **Technical** information

Gestell Aludruckguss Innenkomponenten Material thermoplastisch und Stahl Gleiter Elastomer thermoplastisch Bezug Kernleder Bezug (IM59SP) Kernleder oder Stoff Laguna

## Technical drawings