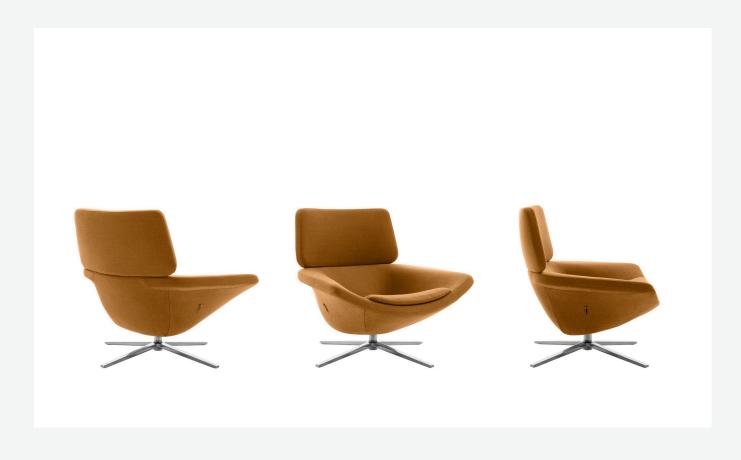

## Description

Since 2002, the Metropolitan series by B&B Italia has represented excellence in lounge chair design, evolving over time to offer complementary and innovative solutions. Each new version is created with a clear objective: to expand the seating experience, adapting to contemporary demands for comfort and functionality. Metropolitan Relax is the latest evolution of this iconic family, designed to offer a new level of well-being and adaptability. Thanks to its "tilt" rocking and swivel mechanism, the chair fluidly follows the body's natural movements, ensuring impeccable support in any position. The newly designed upper backrest and headrest provide optimal support for the head and upper body, enhancing every moment of relaxation. Available with an aluminium frame and upholstered in a wide selection of fabrics and leathers, Metropolitan Relax seamlessly fits into residential interiors, as well as luxury hospitality and executive office spaces.