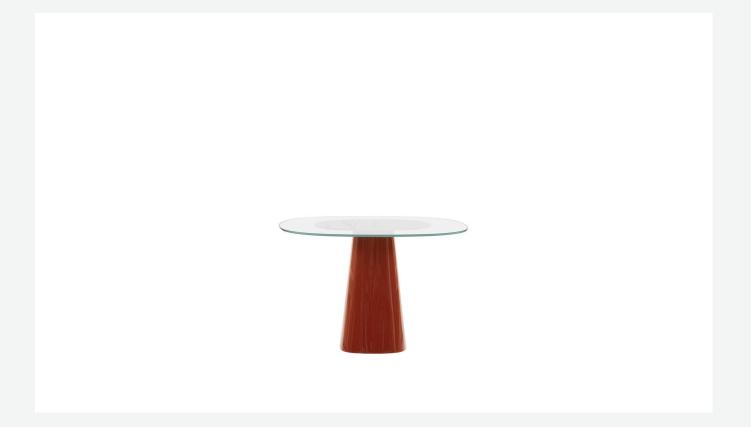

#### Description

The tables Allure O' Dot, with lenticular shapes available in two heights, boast a fresh, dynamic, and trendy design, characterized by the iconic shape of the tops and bases, which echo the distinctive design of the Allure O' tables, the refinement of materials, colours and the play of transparencies. The bases in rigid lacquered polyurethane and the tops in smoky or transparent glass, both with central serigraphy, are the elements that give life to a transversal product, capable of adapting to multiple functions and uses. The result of Monica Armani's vision, combining taste, elegance and modernity in a single proposal, Allure O' Dot is available in three colours.