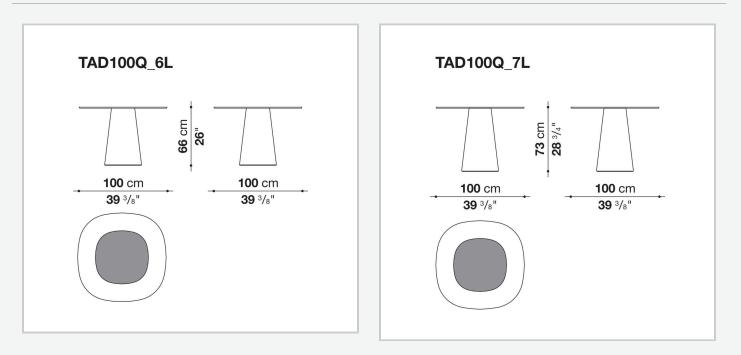

available in two heights, boast a fresh, dynamic, and trendy design, characterized by the iconic shape of the tops and bases, which echo the distinctive design of the Allure O' tables, the refinement of materials, colours and the play of transparencies. The bases in rigid lacquered polyurethane and the tops in smoky or transparent glass, both with central serigraphy, are the elements that give life to a transversal product, capable of adapting to multiple functions and uses. The result of Monica Armani's vision, combining taste, elegance and modernity in a single proposal, Allure O' Dot is available in three colours.

### **Technical** information

#### Platte

Glas gehärtet mit Stahlplatte Basis harte Polyurethan Traggestell Metall Gleiter Material thermoplastisch

## Technical drawings