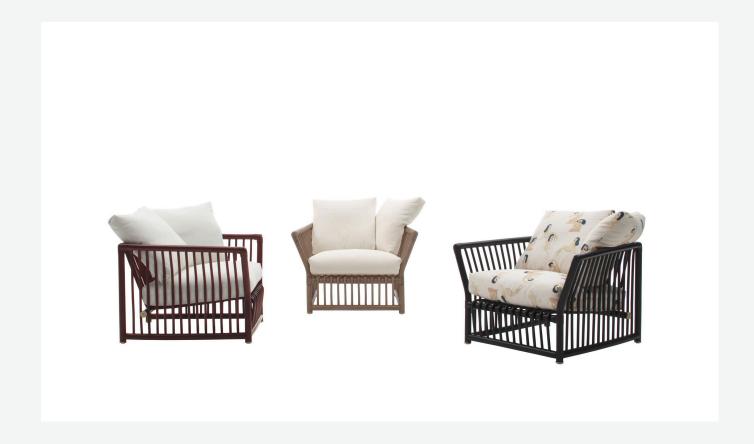

#### Description

B&B Italia revisits the past with the new Softcage outdoor collection, which is inspired by a 1975 project by Mario Bellini, whose avant-garde vision opened new horizons in the use of rattan as a valuable material for furnishings, combining bold shapes and a timeless elegance. Today this iconic concept is reinterpreted through B&B Italia's lens of innovation to give life to a collection that preserves the magic of hand-crafted rattan and blends it with contemporary aesthetics. This new interpretation offers an unparalleled experience of comfort and style for outdoor spaces thanks to a highly sophisticated cage structure composed of 45 mm sections and 18 mm rods. The load-bearing structure boasts gentler and more ergonomic shapes thanks to the base under the seat and the backrest, both inclined and suspended. The new collection consists of a sofa in two sizes and an armchair, all with a rattan structure offered in different colours. The range of colours and fabrics allows you to personalize outdoor spaces with a touch of elegance and functionality.