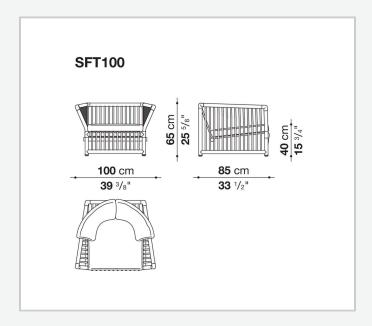

fers an unparalleled experience of comfort and style for outdoor spaces thanks to a highly sophisticated cage structure composed of 45 mm sections and 18 mm rods. The load-bearing structure boasts gentler and more ergonomic shapes thanks to the base under the seat and the backrest, both inclined and suspended. The new collection consists of a sofa in two sizes and an armchair, all with a rattan structure offered in different colours. The range of colours and fabrics allows you to personalize outdoor spaces with a touch of elegance and functionality.

1

### Technical information

#### Gestell

rektifiziertes Rattanholz

Füllung

Polyester

Geflecht

Kernleder

Füße und Metallelemente

Aluminium eloxiert

Gleiter

Kunststoff

Bezug

Stoff in begrenzten Kategorien

2

## Technical drawings



3 5/1/24