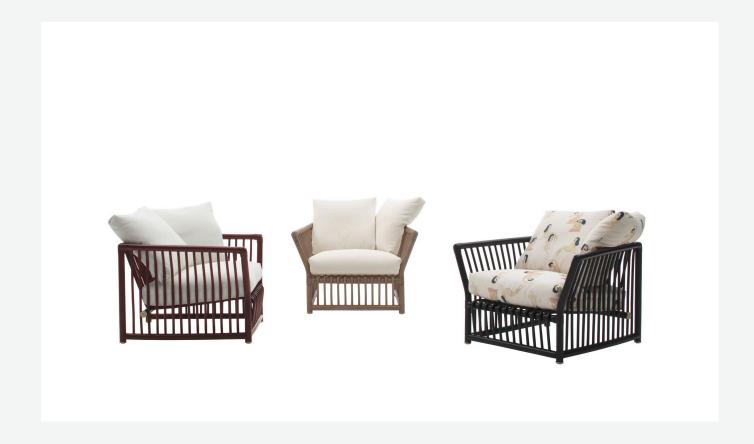

# Softcage

**ARMCHAIRS** 

2024

Mario Bellini

#### Description

B&B Italia revisits the past with the new Softcage outdoor collection, which is inspired by a 1975 project by Mario Bellini, whose avant-garde vision opened new horizons in the use of rattan as a valuable material for furnishings, combining bold shapes and a timeless elegance. Today this iconic concept is reinterpreted through B&B Italia's lens of innovation to give life to a collection that preserves the magic of hand-crafted rattan and blends it with contemporary aesthetics. This new interpretation offers an unparalleled experience of comfort and style for outdoor spaces thanks to a highly sophisticated cage structure composed of 45 mm sections and 18 mm rods. The load-bearing structure boasts gentler and more ergonomic shapes thanks to the base under the seat and the backrest, both inclined and suspended. The new collection consists of a sofa in two sizes and an armchair, all with a rattan structure offered in different colours. The range of colours and fabrics allows you to personalize outdoor spaces with a touch of elegance and functionality.