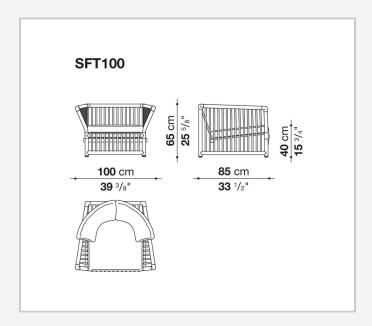

lleled experience of comfort and style for outdoor spaces thanks to a highly sophisticated cage structure composed of 45 mm sections and 18 mm rods. The load-bearing structure boasts gentler and more ergonomic shapes thanks to the base under the seat and the backrest, both inclined and suspended. The new collection consists of a sofa in two sizes and an armchair, all with a rattan structure offered in different colours. The range of colours and fabrics allows you to personalize outdoor spaces with a touch of elegance and functionality.

1 5/9/25

### Technical information

#### Gestell

rektifiziertes Rattanholz

Füllung

Polyester

Geflecht

Kernleder

Füße und Metallelemente

Aluminium eloxiert

Gleiter

Kunststoff

Bezug

Stoff in begrenzten Kategorien

2 5/9/25

## Technical drawings



3 5/9/25