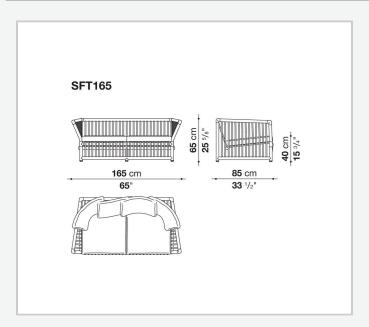

fers an unparalleled experience of comfort and style for outdoor spaces thanks to a highly sophisticated cage structure composed of 45 mm sections and 18 mm rods. The load-bearing structure boasts gentler and more ergonomic shapes thanks to the base under the seat and the backrest, both inclined and suspended. The new collection consists of a sofa in two sizes and an armchair, all with a rattan structure offered in different colours. The range of colours and fabrics allows you to personalize outdoor spaces with a touch of elegance and functionality.

1

### Technical information

#### Gestell

rektifiziertes Rattanholz

Füllung

Polyester

Geflecht

Kernleder

Füße und Metallelemente

Aluminium eloxiert

Gleiter

Kunststoff

Bezug

Stoff in begrenzten Kategorien

2

## Technical drawings





3