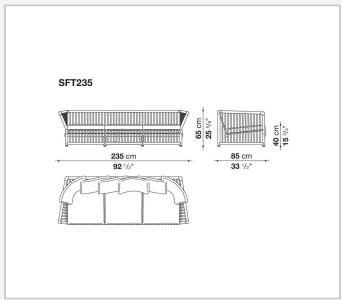

rs an unparalleled experience of comfort and style for outdoor spaces thanks to a highly sophisticated cage structure composed of 45 mm sections and 18 mm rods. The load-bearing structure boasts gentler and more ergonomic shapes thanks to the base under the seat and the backrest, both inclined and suspended. The new collection consists of a sofa in two sizes and an armchair, all with a rattan structure offered in different colours. The range of colours and fabrics allows you to personalize outdoor spaces with a touch of elegance and functionality.

1

### Technical information

#### Gestell

rektifiziertes Rattanholz

Füllung

Polyester

Geflecht

Kernleder

Füße und Metallelemente

Aluminium eloxiert

Gleiter

Kunststoff

Bezug

Stoff in begrenzten Kategorien

2

## Technical drawings





3