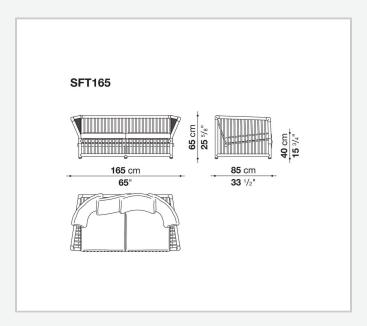

unparalleled experience of comfort and style for outdoor spaces thanks to a highly sophisticated cage structure composed of 45 mm sections and 18 mm rods. The load-bearing structure boasts gentler and more ergonomic shapes thanks to the base under the seat and the backrest, both inclined and suspended. The new collection consists of a sofa in two sizes and an armchair, all with a rattan structure offered in different colours. The range of colours and fabrics allows you to personalize outdoor spaces with a touch of elegance and functionality.

1

### Technical information

#### Gestell

rektifiziertes Rattanholz

Füllung

Polyester

Geflecht

Kernleder

Füße und Metallelemente

Aluminium eloxiert

Gleiter

Kunststoff

Bezug

Stoff in begrenzten Kategorien

2 5/9/25

## Technical drawings





3 5/9/25