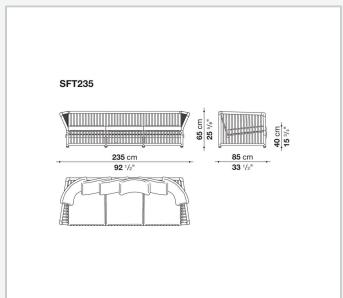

nparalleled experience of comfort and style for outdoor spaces thanks to a highly sophisticated cage structure composed of 45 mm sections and 18 mm rods. The load-bearing structure boasts gentler and more ergonomic shapes thanks to the base under the seat and the backrest, both inclined and suspended. The new collection consists of a sofa in two sizes and an armchair, all with a rattan structure offered in different colours. The range of colours and fabrics allows you to personalize outdoor spaces with a touch of elegance and functionality.

1

### Technical information

#### Gestell

rektifiziertes Rattanholz

Füllung

Polyester

Geflecht

Kernleder

Füße und Metallelemente

Aluminium eloxiert

Gleiter

Kunststoff

Bezug

Stoff in begrenzten Kategorien

2 5/9/25

## Technical drawings





3 5/9/25