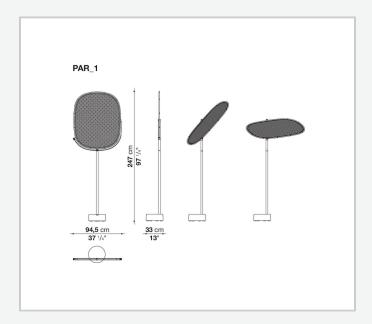

EMENTS** 

2024

Monica Armani



## Description

Tesa O' is a shading element conceived as a style statement and a versatile solution for outdoor spaces, an object that combines aesthetics and functionality in an exemplary manner. The lenticular shape is embellished with an organic straw effect made of high-quality plastic material. The size of the sunshade and the aluminium pole with a 360-degree swivel joint, which allows it to be oriented as one pleases, offer protection from the sun's rays any time of day. The concrete base guarantees stability and safety, even in windy conditions.

## Technical information

1

**Tragstange** Aluminium Sonnenschirm 100% PVC-Stoff

Untergestell
Zement (Ultra High Performance Concrete)
Gleiter

Material thermoplastisch

2 5/1/24

## Technical drawings



3 5/1/24