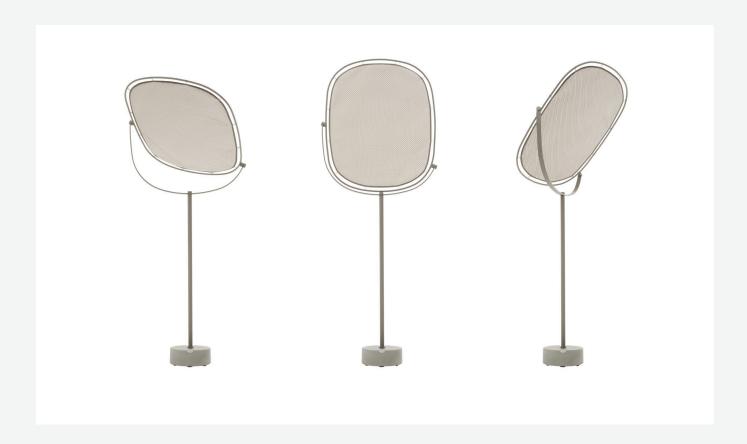

## Description

Tesa O' is a shading element conceived as a style statement and a versatile solution for outdoor spaces, an object that combines aesthetics and functionality in an exemplary manner. The lenticular shape is embellished with an organic straw effect made of high-quality plastic material. The size of the sunshade and the aluminium pole with a 360-degree swivel joint, which allows it to be oriented as one pleases, offer protection from the sun's rays any time of day. The concrete base guarantees stability and safety, even in windy conditions.