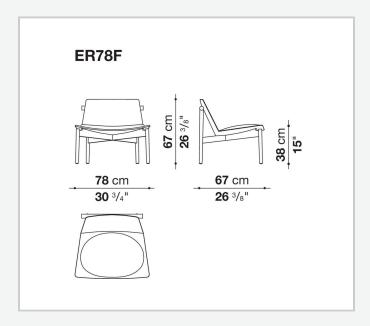

phic and welcoming presence, the ash structure recalls Nordic rigor and an oriental spirit through a linear combination of materials but with refined touches. The turned solid wooden frame is made of ash topped with a curved plywood backrest and seat. The armchair is available entirely in wood or with the seat covered in thick leather and can be complemented with a soft elliptical cushion upholstered in fabric or leather. Eryt's design is reduced to a minimum to meet technical requirements, guarantee a lightweight aesthetic, and provide comfort.

## Technical information

1

Gestell

Massivholz

Platte

Stahl

Gleiter

Kunststoff

Kissenfüllung (ER78SE) geformtes Polyurethan, Polyesterfaser Kissenbezug (ER78SE)

Stoff oder Leder
Bezug (ER78FC)

Kernleder

2 4/30/24

## Technical drawings



3