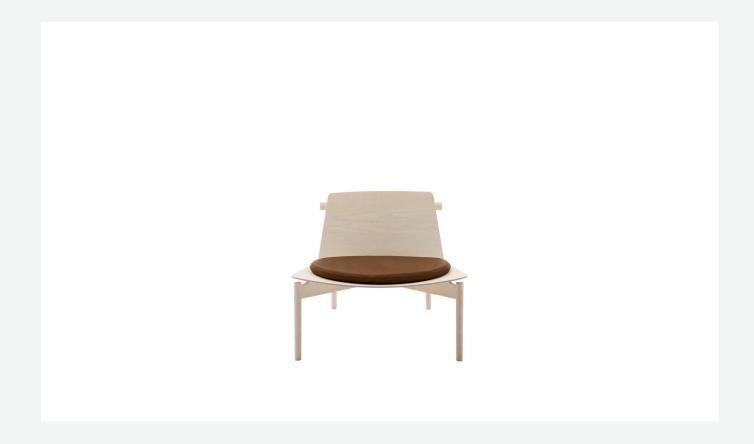

## Description

Nodding to 1950s Nordic design and to elements of Japanese culture, Eryt is the new armchair by Piero Lissoni. With a strong graphic and welcoming presence, the ash structure recalls Nordic rigor and an oriental spirit through a linear combination of materials but with refined touches. The turned solid wooden frame is made of ash topped with a curved plywood backrest and seat. The armchair is available entirely in wood or with the seat covered in thick leather and can be complemented with a soft elliptical cushion upholstered in fabric or leather. Eryt's design is reduced to a minimum to meet technical requirements, guarantee a lightweight aesthetic, and provide comfort.