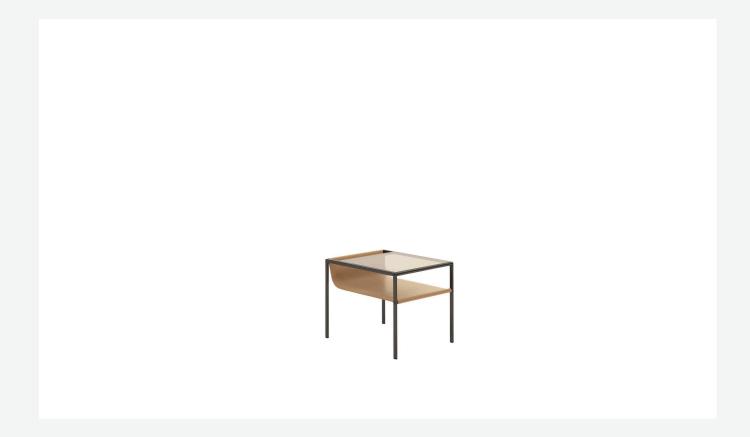

## Description

Quiet Lines, a transversal collection consisting of writing desk, bench, bedside table, and screen, is the result of research into serenity by Gabriel Tan and B&B Italia. The silhouette of each collection piece is made up of curved and straight lines, with a striking graphic mark. The curved surfaces upholstered in leather provide tactility and comfort and muffle the sound of objects as they are placed on the shelves. The small/night table, which can be used from both sides, is characterized by a leather shelf and a glass top that recreates a display effect.