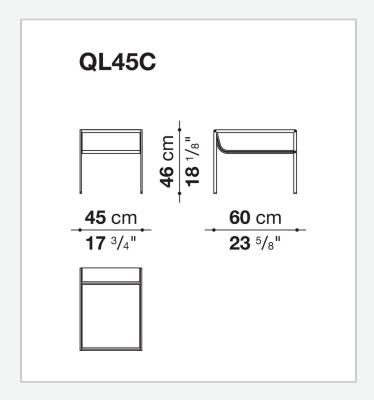

el Tan



## Description

Quiet Lines, a transversal collection consisting of writing desk, bench, bedside table, and screen, is the result of research into serenity by Gabriel Tan and B&B Italia. The silhouette of each collection piece is made up of curved and straight lines, with a striking graphic mark. The curved surfaces upholstered in leather provide tactility and comfort and muffle the sound of objects as they are placed on the shelves. The small/night table, which can be used from both sides, is characterized by a leather shelf and a glass top that recreates a display effect.

## Technical information

1

**Traggestell**Aluminium und Stahl

Platte

Glas

**Untere Platte** 

harte Polyurethan **Gleiter** 

Material thermoplastisch

**Bezug** Leder

2 4/28/24

## Technical drawings



3