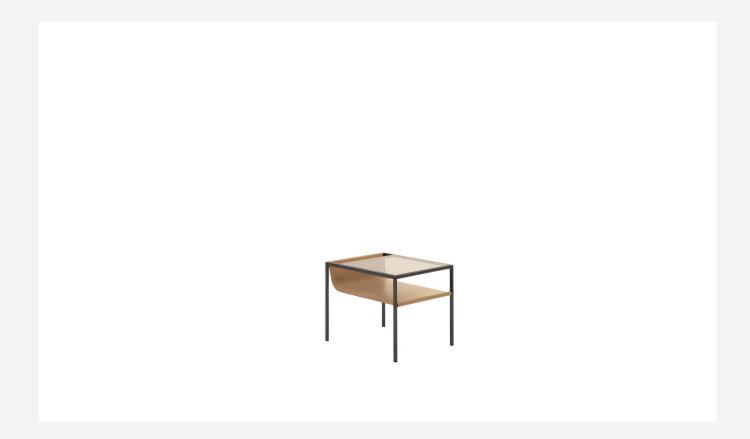

## Description

Quiet Lines, a transversal collection consisting of writing desk, bench, bedside table, and screen, is the result of research into serenity by Gabriel Tan and B&B Italia. The silhouette of each collection piece is made up of curved and straight lines, with a striking graphic mark. The curved surfaces upholstered in leather provide tactility and comfort and muffle the sound of objects as they are placed on the shelves. The small/night table, which can be used from both sides, is characterized by a leather shelf and a glass top that recreates a display effect.