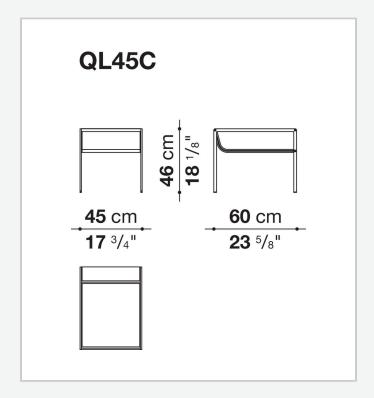

iel Tan



## Description

Quiet Lines, a transversal collection consisting of writing desk, bench, bedside table, and screen, is the result of research into serenity by Gabriel Tan and B&B Italia. The silhouette of each collection piece is made up of curved and straight lines, with a striking graphic mark. The curved surfaces upholstered in leather provide tactility and comfort and muffle the sound of objects as they are placed on the shelves. The small/night table, which can be used from both sides, is characterized by a leather shelf and a glass top that recreates a display effect.

## Technical information

1

**Traggestell**Aluminium und Stahl

Platte

Glas

**Untere Platte** 

harte Polyurethan **Gleiter** 

Material thermoplastisch

**Bezug** Leder

2 5/8/25

## Technical drawings



3 5/8/25