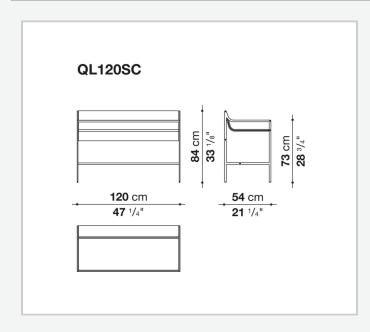

transversal collection consisting of writing desk, bench, bedside table, and screen, is the result of research into serenity by Gabriel Tan and B&B Italia. The silhouette of each collection piece is made up of curved and straight lines, with a striking graphic mark. The curved surfaces upholstered in leather provide tactility and comfort and muffle the sound of objects as they are placed on the shelves. The writing desk, that can also be used as a vanity desk, is characterised by a glass top that allows a glimpse of the objects positioned on the leather shelf positioned underneath.

## **Technical** information

Traggestell Aluminium und Stahl Platte Glas Untere Platte harte Polyurethan Rückwand Paneel aus MDF Holzfaser Gleiter Material thermoplastisch Bezug Leder

## Technical drawings