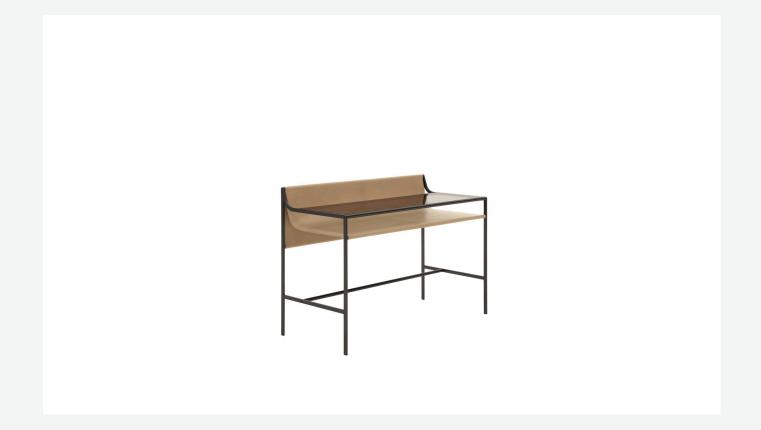

## Description

Quiet Lines, a transversal collection consisting of writing desk, bench, bedside table, and screen, is the result of research into serenity by Gabriel Tan and B&B Italia. The silhouette of each collection piece is made up of curved and straight lines, with a striking graphic mark. The curved surfaces upholstered in leather provide tactility and comfort and muffle the sound of objects as they are placed on the shelves. The writing desk, that can also be used as a vanity desk, is characterised by a glass top that allows a glimpse of the objects positioned on the leather shelf positioned underneath.