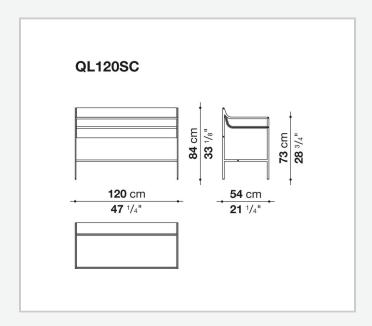

ing of writing desk, bench, bedside table, and screen, is the result of research into serenity by Gabriel Tan and B&B Italia. The silhouette of each collection piece is made up of curved and straight lines, with a striking graphic mark. The curved surfaces upholstered in leather provide tactility and comfort and muffle the sound of objects as they are placed on the shelves. The writing desk, that can also be used as a vanity desk, is characterised by a glass top that allows a glimpse of the objects positioned on the leather shelf positioned underneath.

## Technical information

1

**Traggestell**Aluminium und Stahl

Platte

Glas

**Untere Platte** 

harte Polyurethan **Rückwand** 

Paneel aus MDF Holzfaser

Gleiter

Material thermoplastisch

Bezug

Leder

2 5/9/25

## Technical drawings



3 5/9/25