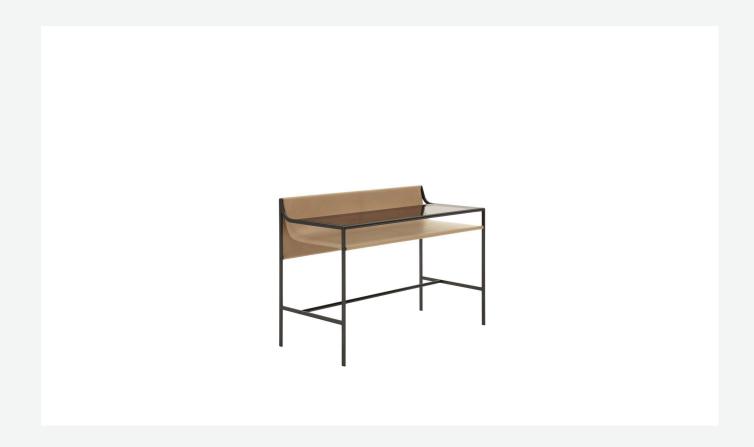

## Description

Quiet Lines, a transversal collection consisting of writing desk, bench, bedside table, and screen, is the result of research into serenity by Gabriel Tan and B&B Italia. The silhouette of each collection piece is made up of curved and straight lines, with a striking graphic mark. The curved surfaces upholstered in leather provide tactility and comfort and muffle the sound of objects as they are placed on the shelves. The writing desk, that can also be used as a vanity desk, is characterised by a glass top that allows a glimpse of the objects positioned on the leather shelf positioned underneath.