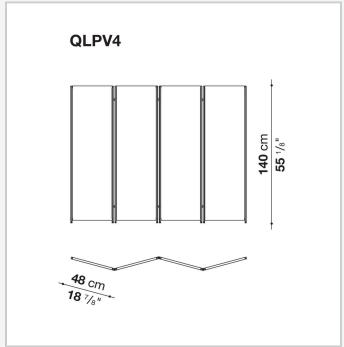

## Quiet Lines Paravent

**COMPLEMENTS** 

2023

Gabriel Tan



## Description

Quiet Lines, a transversal collection consisting of writing desk, bench, bedside table, and screen, is the result of research into serenity by Gabriel Tan and B&B Italia. The silhouette of each collection piece is made up of curved and straight lines, with a striking graphic mark. The curved surfaces upholstered in leather provide tactility and comfort and muffle the sound of objects as they are placed on the shelves. The screen responds to the need to delimit and define spaces. It is proposed with three or four doors covered in leather that can be adjusted as desired.

## Technical information

1

Traggestell
Aluminium und Stahl
Gleiter
Material thermoplastisch
Bezug
Leder

2

## Technical drawings





3