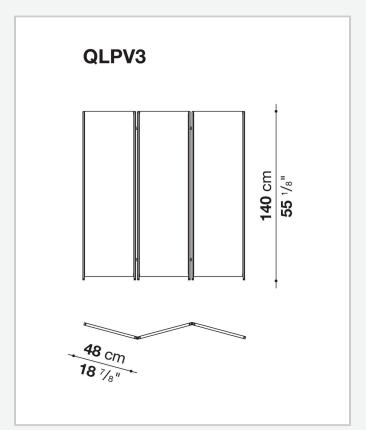

## Quiet Lines Paravent

**COMPLEMENTS** 

2023

Gabriel Tan



## Description

Quiet Lines, a transversal collection consisting of writing desk, bench, bedside table, and screen, is the result of research into serenity by Gabriel Tan and B&B Italia. The silhouette of each collection piece is made up of curved and straight lines, with a striking graphic mark. The curved surfaces upholstered in leather provide tactility and comfort and muffle the sound of objects as they are placed on the shelves. The screen responds to the need to delimit and define spaces. It is proposed with three or four doors covered in leather that can be adjusted as desired.

## Technical information

1

Traggestell
Aluminium und Stahl
Gleiter
Material thermoplastisch
Bezug
Leder

2

## Technical drawings





3