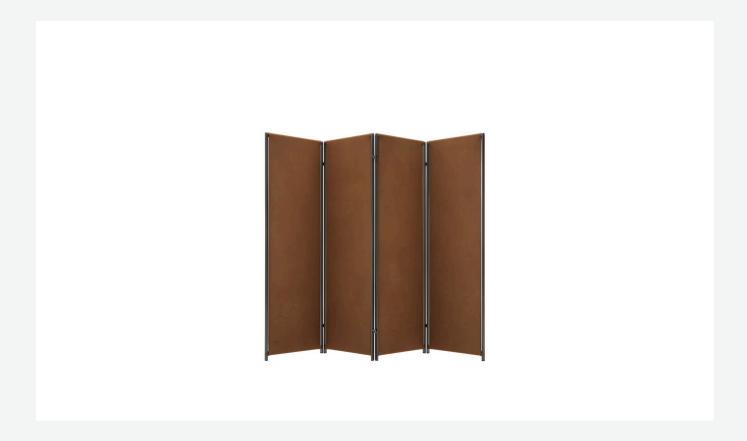

## Description

Quiet Lines, a transversal collection consisting of writing desk, bench, bedside table, and screen, is the result of research into serenity by Gabriel Tan and B&B Italia. The silhouette of each collection piece is made up of curved and straight lines, with a striking graphic mark. The curved surfaces upholstered in leather provide tactility and comfort and muffle the sound of objects as they are placed on the shelves. The screen responds to the need to delimit and define spaces. It is proposed with three or four doors covered in leather that can be adjusted as desired.