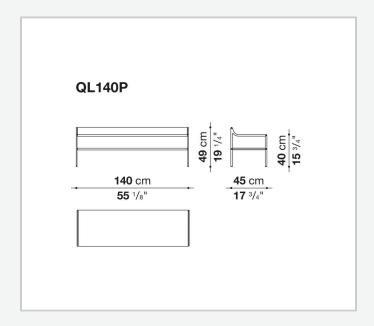

nes, a transversal collection consisting of writing desk, bench, bedside table, and screen, is the result of research into serenity by Gabriel Tan and B&B Italia. The silhouette of each collection piece is made up of curved and straight lines, with a striking graphic mark. The curved surfaces upholstered in leather provide tactility and comfort and muffle the sound of objects as they are placed on the shelves. The bench, a versatile element that lends itself to various uses and environments, has a shelf under the seat that can be used to store blankets, clothing and objects.

## Technical information

1

**Traggestell**Aluminium und Stahl

Paneel aus MDF Holzfaser

**Untere Platte** 

harte Polyurethan **Gleiter** 

Material thermoplastisch

Bezug

Leder

2 4/28/24

## Technical drawings



3