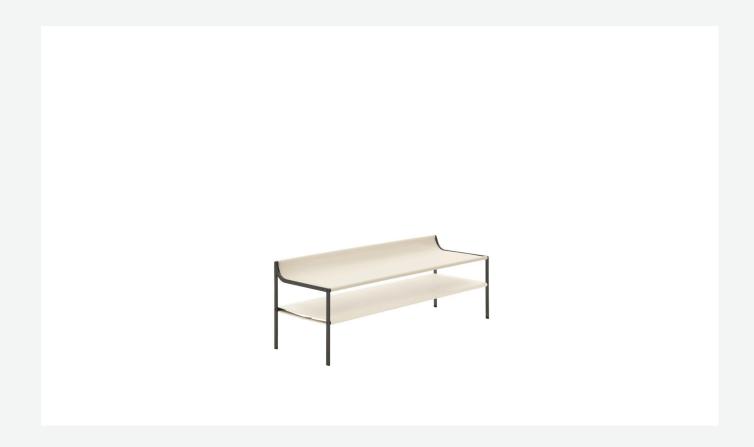

## Description

Quiet Lines, a transversal collection consisting of writing desk, bench, bedside table, and screen, is the result of research into serenity by Gabriel Tan and B&B Italia. The silhouette of each collection piece is made up of curved and straight lines, with a striking graphic mark. The curved surfaces upholstered in leather provide tactility and comfort and muffle the sound of objects as they are placed on the shelves. The bench, a versatile element that lends itself to various uses and environments, has a shelf under the seat that can be used to store blankets, clothing and objects.