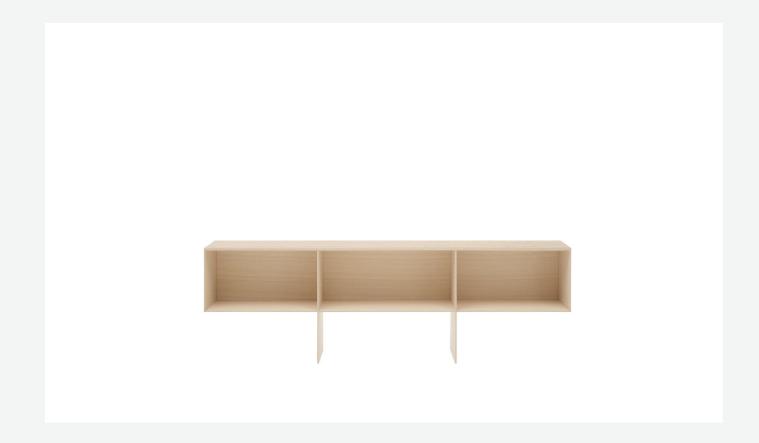

### Description

A linear graphic character, with a strong functional impact, distinguishes Tetrami, the new collection of freestanding containers born from the creative flair of the Japanese master Naoto Fukasawa. The rectangle is the star element, as are the feet that unexpectedly materialize as vertical extensions of the two central partitions. The object is created thanks to the experience of expert cabinetmakers and is composed of extra thin wooden lists. Generously sized but not bulky, Tetrami is available in two heights. The taller model can be used as a sideboard, while the lower version can complement a sofa or double as a TV stand. Tetrami is available as an open cabinet or with drawers, making it a functional container. The grain and texture of ash make it an elegant and refined piece of furniture. The cabinets are also available in a two-tone version by combining the two ash tones for the finish of the outer and inner surfaces.