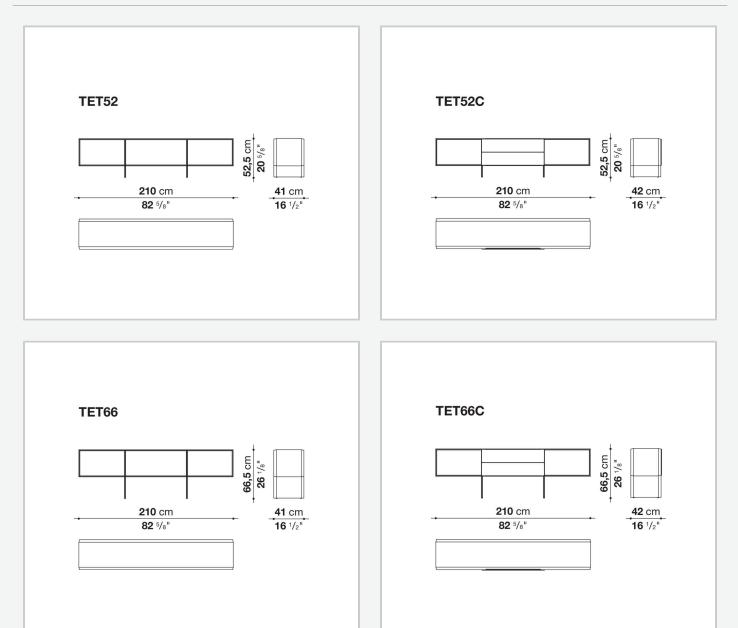

osed of extra thin wooden lists. Generously sized but not bulky, Tetrami is available in two heights. The taller model can be used as a sideboard, while the lower version can complement a sofa or double as a TV stand. Tetrami is available as an open cabinet or with drawers, making it a functional container. The grain and texture of ash make it an elegant and refined piece of furniture. The cabinets are also available in a two-tone version by combining the two ash tones for the finish of the outer and inner surfaces.

#### Gestell

Paneel aus MDF Holzfaser furniert mit Teilen aus Massivholz

#### Schublade

Unterseite und Rückwand aus Spanholz mit Bezug melaminneschichtet, Kanten aus Aluminium mit Vollauszug und gedämpfter Führungen

#### Gleiter

Aluminium eloxiert

## Technical drawings