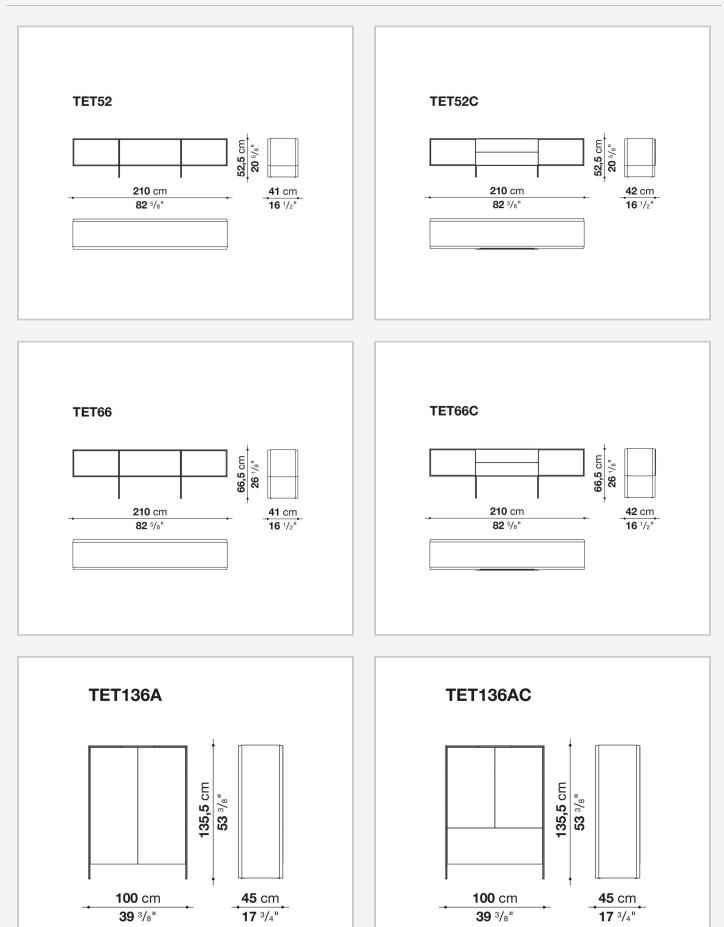

ile the lower version can complement a sofa or double as a TV stand. Tetrami is available as an open cabinet or with drawers, making it a functional container. The grain and texture of ash make it an elegant and refined piece of furniture. The cabinets are also available in a two-tone version by combining the two ash tones for the finish of the outer and inner surfaces.

#### Gestell

Paneel aus MDF Holzfaser furniert mit Teilen aus Massivholz

#### Schublade

Unterseite und Rückwand aus Spanholz mit Bezug melaminneschichtet, Kanten aus Aluminium mit Vollauszug und gedämpfter Führungen

#### Gleiter

Aluminium eloxiert

### LED-Innenbeleuchtung

Strip LED 24V DC 3000K

- Netzteil: Eingangsspannung 110-240V 50-60Hz, Ausgangsspannung 12-24V DC, Höchstleistung 18W-48W

## Technical drawings