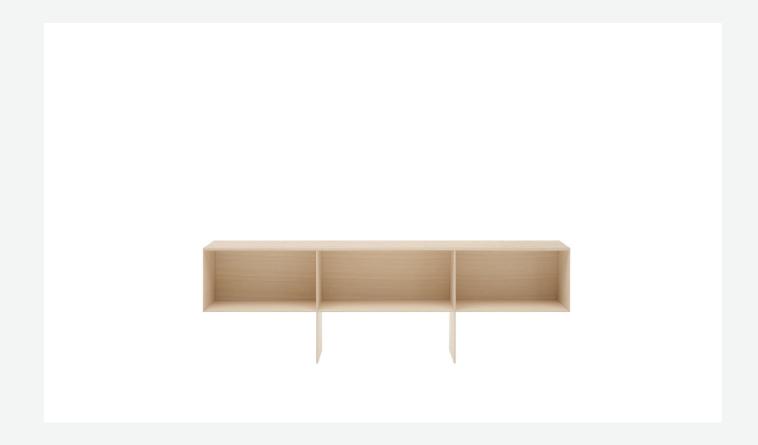

### Description

A linear graphic character, with a strong functional impact, distinguishes Tetrami, the new collection of freestanding containers born from the creative flair of the Japanese master Naoto Fukasawa. The rectangle is the star element, as are the feet that unexpectedly materialize as vertical extensions of the two central partitions. The object is created thanks to the experience of expert cabinetmakers and is composed of extra thin wooden lists. Generously sized but not bulky, Tetrami is available in two heights. The taller model can be used as a sideboard, while the lower version can complement a sofa or double as a TV stand. Tetrami is available as an open cabinet or with drawers, making it a functional container. The grain and texture of ash make it an elegant and refined piece of furniture. The cabinets are also available in a two-tone version by combining the two ash tones for the finish of the outer and inner surfaces.