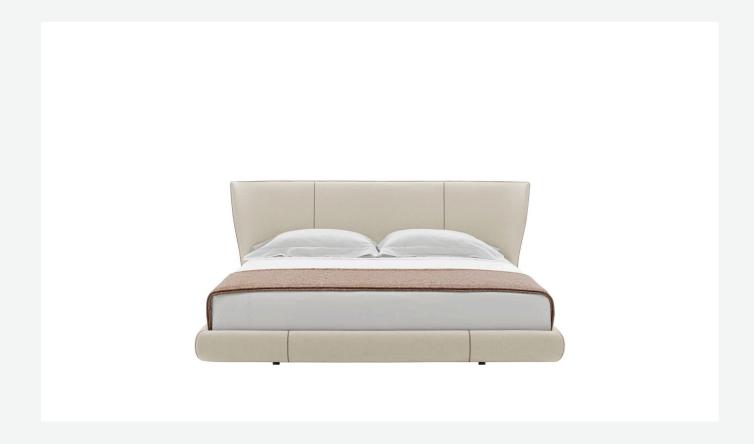

## Alys 10

**BEDS** 

2023

Gabriele & Oscar Buratti

## Description

10 years after the presentation of the bed Alys, designers Gabriele and Oscar Buratti celebrate the anniversary with a new version to accompany the original. Alys 10 has been envisioned with a more prominent base and soft shapes while maintaining the iconic headboard, made up of a sheet of thick leather 'pinched' at the base. The lower band is offered in a medium size to accommodate different types of bed bases. Two sets of feet allow for two different bed platform heights. The proportions change, but the bed keeps its discretion, elegance, and sophistication. Alys 10 also sees the introduction of a refined shade of milk white thick leather with contrasting stitching and one version covered in fabric.