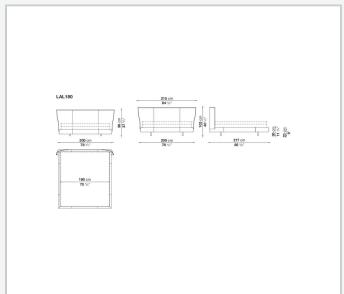

ade up of a sheet of thick leather 'pinched' at the base. The lower band is offered in a medium size to accommodate different types of bed bases. Two sets of feet allow for two different bed platform heights. The proportions change, but the bed keeps its discretion, elegance, and sophistication. Alys 10 also sees the introduction of a refined shade of milk white thick leather with contrasting stitching and one version covered in fabric.

## Technical information

1

Innenrahmen

Stahlrohre und -profile

Innenrahmen Füllung

kalt elastischer Polyurethanschaum Bayfit®

Bettrahmen

fließgepresstes Aluminium eloxiert

Füße

Material thermoplastisch

Lattenrost

Stahlrohe und Latten aus Schichtholz **Querträger für Lattenrost** 

Stahlrohe

Bezug

Kernleder

2 4/25/24

## Technical drawings











3