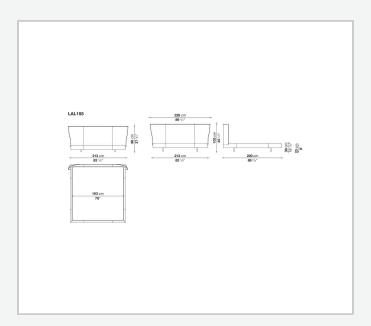

of a sheet of thick leather 'pinched' at the base. The lower band is offered in a medium size to accommodate different types of bed bases. Two sets of feet allow for two different bed platform heights. The proportions change, but the bed keeps its discretion, elegance, and sophistication. Alys 10 also sees the introduction of a refined shade of milk white thick leather with contrasting stitching and one version covered in fabric.

## Technical information

1

Innenrahmen

Stahlrohre und -profile

Innenrahmen Füllung

kalt elastischer Polyurethanschaum Bayfit®

Bettrahmen

fließgepresstes Aluminium eloxiert

Füße

Material thermoplastisch

Lattenrost

Stahlrohe und Latten aus Schichtholz **Querträger für Lattenrost** 

Stahlrohe

Bezug

Kernleder

2 4/25/24

## Technical drawings











3