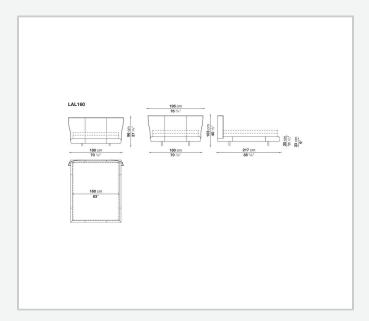

made up of a sheet of thick leather 'pinched' at the base. The lower band is offered in a medium size to accommodate different types of bed bases. Two sets of feet allow for two different bed platform heights. The proportions change, but the bed keeps its discretion, elegance, and sophistication. Alys 10 also sees the introduction of a refined shade of milk white thick leather with contrasting stitching and one version covered in fabric.

## Technical information

1

Innenrahmen

Stahlrohre und -profile

Innenrahmen Füllung

kalt elastischer Polyurethanschaum Bayfit®

Bettrahmen

fließgepresstes Aluminium eloxiert

Füße

Material thermoplastisch

Lattenrost

Stahlrohe und Latten aus Schichtholz **Querträger für Lattenrost** 

Stahlrohe

Bezug

Kernleder

2 4/25/24

## Technical drawings











3