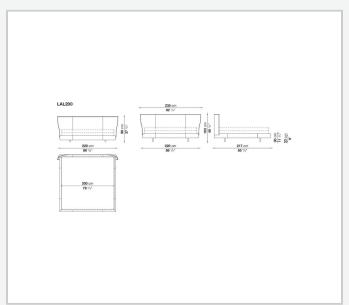

e up of a sheet of thick leather 'pinched' at the base. The lower band is offered in a medium size to accommodate different types of bed bases. Two sets of feet allow for two different bed platform heights. The proportions change, but the bed keeps its discretion, elegance, and sophistication. Alys 10 also sees the introduction of a refined shade of milk white thick leather with contrasting stitching and one version covered in fabric.

## Technical information

1

Innenrahmen

Stahlrohre und -profile

Innenrahmen Füllung

kalt elastischer Polyurethanschaum Bayfit®

Bettrahmen

fließgepresstes Aluminium eloxiert

Füße

Material thermoplastisch

Lattenrost

Stahlrohe und Latten aus Schichtholz **Querträger für Lattenrost** 

Stahlrohe

Bezug

Kernleder

2 4/25/24

## Technical drawings











3