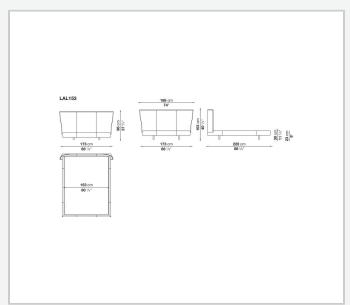

up of a sheet of thick leather 'pinched' at the base. The lower band is offered in a medium size to accommodate different types of bed bases. Two sets of feet allow for two different bed platform heights. The proportions change, but the bed keeps its discretion, elegance, and sophistication. Alys 10 also sees the introduction of a refined shade of milk white thick leather with contrasting stitching and one version covered in fabric.

## Technical information

1

Innenrahmen

Stahlrohre und -profile

Innenrahmen Füllung

kalt elastischer Polyurethanschaum Bayfit®

Bettrahmen

fließgepresstes Aluminium eloxiert

Füße

Material thermoplastisch

Lattenrost

Stahlrohe und Latten aus Schichtholz **Querträger für Lattenrost** 

Stahlrohe

Bezug

Kernleder

2 4/25/24

## Technical drawings











3