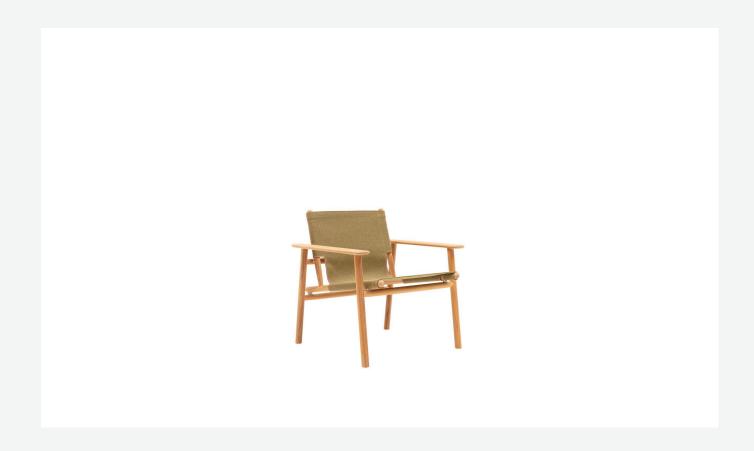

#### Description

The Cordoba Outdoor armchair combines precise design, ergonomics, comfort and environmental responsibility. The frame is in natural teak wood, particularly suitable for the outdoor dimension. The backrest and the seat are covered with a reinforced canvas made of polypropylene, characterized by an incredibly pleasant rough touch, reminiscent of a natural fabric in every way. To emphasize the harmonic and relaxed image of the armchair, the covers are offered in colours inspired by nature. To allow convenient maintenance of the structure, the coverings can be easily removed when needed. A choice that also represents the desire to move in the direction of an increasingly responsible design. All the components of Cordoba Outdoor, at the end of the life cycle of the product, can be separated and disposed of following the path most suitable for each material.