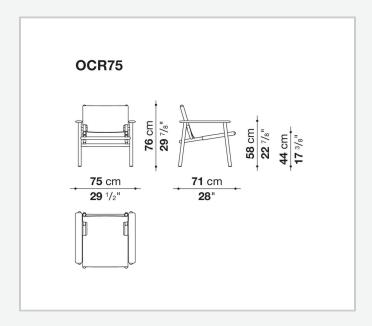

ant rough touch, reminiscent of a natural fabric in every way. To emphasize the harmonic and relaxed image of the armchair, the covers are offered in colours inspired by nature. To allow convenient maintenance of the structure, the coverings can be easily removed when needed. A choice that also represents the desire to move in the direction of an increasingly responsible design. All the components of Cordoba Outdoor, at the end of the life cycle of the product, can be separated and disposed of following the path most suitable for each material.

1

### Technical information

#### Gestell

Massivholz

**Abstandshalter** 

Edelstahl

Fußstützen

Material thermoplastisch

Wetterfeste Abdeckung Polyesterstoff auf einer PU-Seite

Bezug

Stoff Laguna oder Lamar

2 4/28/24

# Technical drawings



3