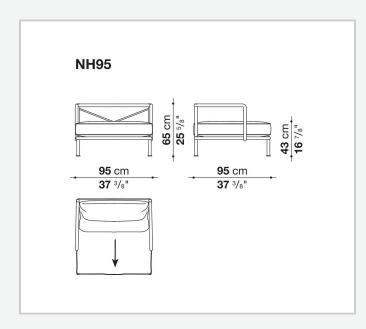

d consist of two layers of polyurethane with different densities and firmness: one layer made of polyurethane recycled from production waste and one made of virgin biopolyurethane, both wrapped in an outer sheath of recycled PET.

## **Technical information**

Gestell Aludruckguss und fließgepresstes Aluminium Rückenlehne und Sitz Füllung geformtes Polyurethan, aus PET recycelte biologisch abbaubare Polyesterfaser, Futter aus Polyesterfaser mit wasserabweisender Beschichtung Kissen Füllung (NH60\_60C) aus PET recycelte biologisch abbaubare Polyesterfaser, Futter aus Polyesterfaser mit wasserabweisender Beschichtung Abstandshalter Kunststoff Gleiter Elastomer thermoplastisch Wetterfeste Abdeckung Polyesterstoff auf einer PU-Seite Bezug Stoff in begrenzten Kategorien

## Technical drawings