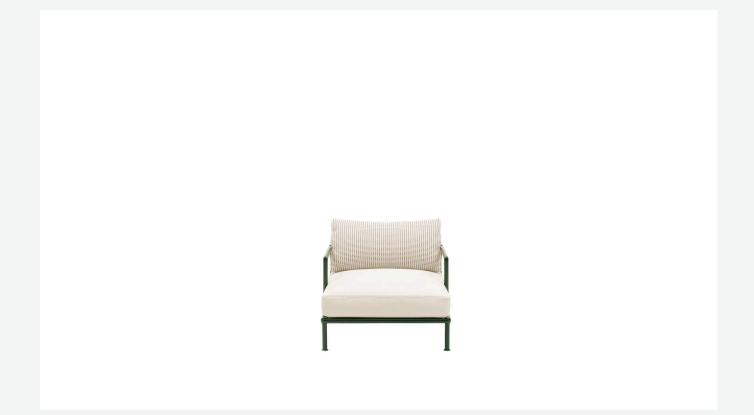

## Description

After the great success of Borea, Piero Lissoni and B&B Italia continue to pursue research and sustainability in the outdoor sector, creating Nooch, a modular seating system whose name is inspired by the tropical botanical garden of Nong Nooch in Thailand. The armchait key feature is the tubular structure in recycled aluminium, a light and strong material, completely recyclable. A choice inspired by simplicity, which recalls elementary tubular structures and ennobles them with a design that pays attention to every detail. The intersection of the structural elements represents the iconic feature of this collection, with the particular elbow curve achieved by the way the aluminium bends. A design and engineering detail that combines function and beauty. The paddings are designed with sustainability in mind. They use regenerated materials, which are completely separable, and consist of two layers of polyurethane with different densities and firmness: one layer made of polyurethane recycled from production waste and one made of virgin biopolyurethane, both wrapped in an outer sheath of recycled PET.