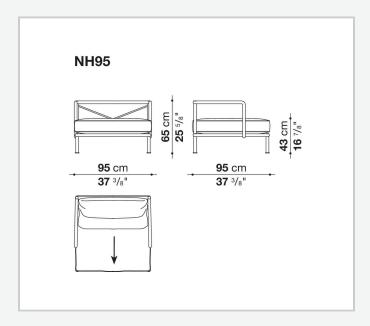

ensities and firmness: one layer made of polyurethane recycled from production waste and one made of virgin biopolyurethane, both wrapped in an outer sheath of recycled PET.

5/9/25

### Technical information

#### Gestell

Aludruckguss und fließgepresstes Aluminium

#### Rückenlehne und Sitz Füllung

geformtes Polyurethan, aus PET recycelte biologisch abbaubare Polyesterfaser, Futter aus Polyesterfaser mit wasserabweisender Beschichtung

#### **Kissen Füllung (NH60\_60C)**

aus PET recycelte biologisch abbaubare Polyesterfaser, Futter aus Polyesterfaser mit wasserabweisender Beschichtung

#### Abstandshalter

Kunststoff

Gleiter

Elastomer thermoplastisch

#### Wetterfeste Abdeckung

Polyesterstoff auf einer PU-Seite

Bezug

Stoff in begrenzten Kategorien

2 5/9/25

# Technical drawings



3 5/9/25