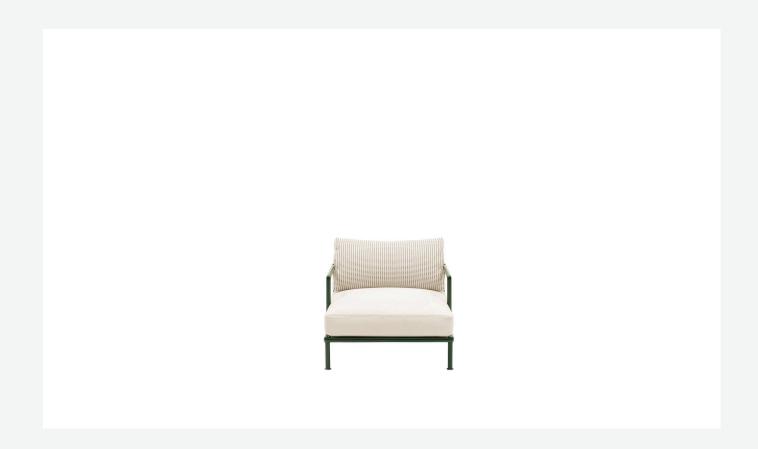

## Nooch

**ARMCHAIRS** 

2023

Piero Lissoni

## Description

After the great success of Borea, Piero Lissoni and B&B Italia continue to pursue research and sustainability in the outdoor sector, creating Nooch, a modular seating system whose name is inspired by the tropical botanical garden of Nong Nooch in Thailand. The armchait key feature is the tubular structure in recycled aluminium, a light and strong material, completely recyclable. A choice inspired by simplicity, which recalls elementary tubular structures and ennobles them with a design that pays attention to every detail. The intersection of the structural elements represents the iconic feature of this collection, with the particular elbow curve achieved by the way the aluminium bends. A design and engineering detail that combines function and beauty. The paddings are designed with sustainability in mind. They use regenerated materials, which are completely separable, and consist of two layers of polyurethane with different densities and firmness: one layer made of polyurethane recycled from production waste and one made of virgin biopolyurethane, both wrapped in an outer sheath of recycled PET.