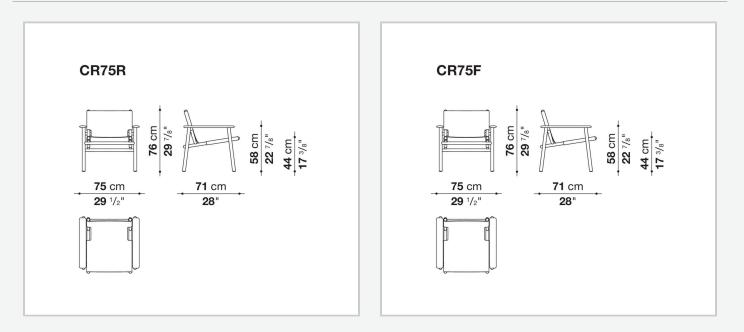

rame recalls Nordic precision and an oriental spirit, through an almost primordial combination that reveals accoutrements of absolute quality. In the legs, armrests and seat elements, the section changes according to function, reducing to a minimum that accommodates technical requirements, provides comfort and ensures an aesthetic devoted to lightness. The back and seat are made of thick leather, either smooth or embossed, which can be easily removed to allow for convenient maintenance and to be able to separate all materials when needed. This choice represents the desire to move in the direction of increasingly responsible design.

## **Technical** information

Gestell Massivholz Abstandshalter Aluminium eloxiert Fußstützen Material thermoplastisch Bezug Kernleder

## Technical drawings