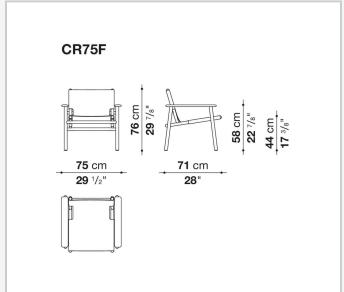

Nordic precision and an oriental spirit, through an almost primordial combination that reveals accountrements of absolute quality. In the legs, armrests and seat elements, the section changes according to function, reducing to a minimum that accommodates technical requirements, provides comfort and ensures an aesthetic devoted to lightness. The back and seat are made of thick leather, either smooth or embossed, which can be easily removed to allow for convenient maintenance and to be able to separate all materials when needed. This choice represents the desire to move in the direction of increasingly responsible design.

## Technical information

1

Gestell
Massivholz
Abstandshalter
Aluminium eloxiert
Fußstützen
Material thermoplastisch
Bezug
Kernleder

2 5/8/25

## Technical drawings





3 5/8/25