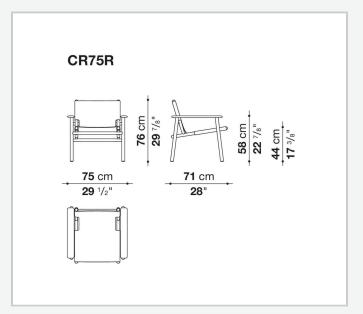

ls Nordic precision and an oriental spirit, through an almost primordial combination that reveals accountrements of absolute quality. In the legs, armrests and seat elements, the section changes according to function, reducing to a minimum that accommodates technical requirements, provides comfort and ensures an aesthetic devoted to lightness. The back and seat are made of thick leather, either smooth or embossed, which can be easily removed to allow for convenient maintenance and to be able to separate all materials when needed. This choice represents the desire to move in the direction of increasingly responsible design.

## Technical information

1

Gestell
Massivholz
Abstandshalter
Aluminium eloxiert
Fußstützen
Material thermoplastisch
Bezug
Kernleder

2 5/8/25

## Technical drawings





3 5/8/25