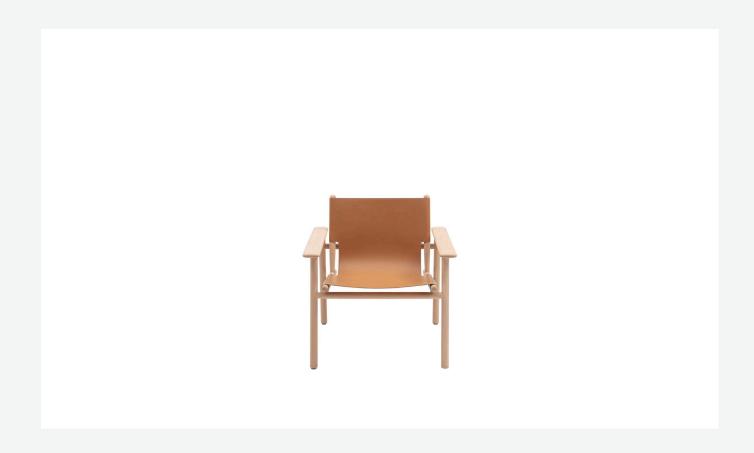

## Description

Designed by Foster+Partners, Industrial Design Studio, Cordoba is an armchair that combines design, precision and environmental responsibility. Roomy and welcoming, the oak wood frame recalls Nordic precision and an oriental spirit, through an almost primordial combination that reveals accountrements of absolute quality. In the legs, armrests and seat elements, the section changes according to function, reducing to a minimum that accommodates technical requirements, provides comfort and ensures an aesthetic devoted to lightness. The back and seat are made of thick leather, either smooth or embossed, which can be easily removed to allow for convenient maintenance and to be able to separate all materials when needed. This choice represents the desire to move in the direction of increasingly responsible design.