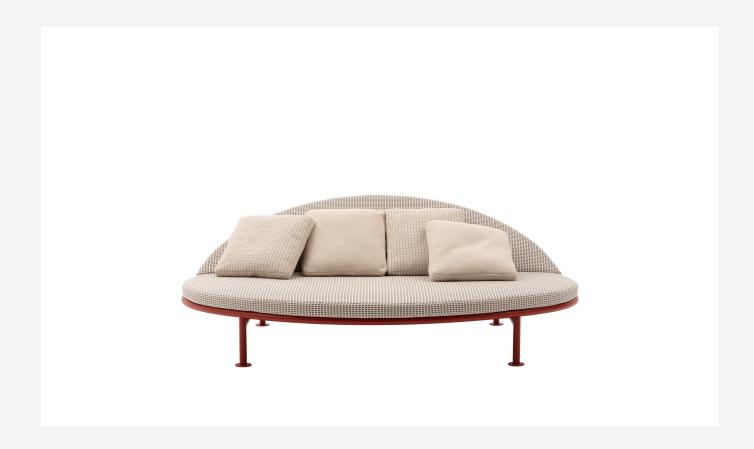

## Description

A delicate balance of oval shapes defines the essence of the Borea lounge sunbed, a small yet surprising series of outdoor lounge sunbeds with character that are impossible to forget. The two objects redefine the category of poolside outdoor seating. The Borea lounge sunbed is available in two versions: a chaise lounge and sofa, both featuring a large section of reclinable back. The chaise lounge has an elongated, welcoming form just right for one or two people lying or reclining. By lowering the back, the chaise longue becomes an island with multiple uses, where you can sit as you wish. The same is true of the sofa, with construction and structural features that are perfect for the pool, the lawn, or even the terrace. The supporting frame of the Borea lounge sunbed is made of curved aluminium tubes, supporting a base of fixed slats in aluminium sheet. The 6 cm thick upholstered mattress guarantees comfort and is covered in line with the entire range of B&B Italia outdoor textiles. The Borea lounge sunbed will be the ideal presence in parks and around pools at hotels and resorts, where architects and interior designers can play with arranging the elements as they desire, creating highly sophisticated scenes, and spaces, for every guest to interact and relax.