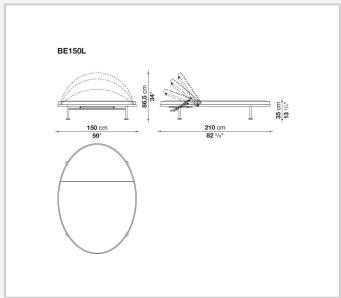

d aluminium tubes, supporting a base of fixed slats in aluminium sheet. The 6 cm thick upholstered mattress guarantees comfort and is covered in line with the entire range of B&B Italia outdoor textiles. The Borea lounge sunbed will be the ideal presence in parks and around pools at hotels and resorts, where architects and interior designers can play with arranging the elements as they desire, creating highly sophisticated scenes, and spaces, for every guest to interact and relax.

5/9/25

# Technical information

#### Gestell

Rohre und Aluminiumblech

### Füllung

geformtes Polyurethan verschiedener Dichten, Polyesterfaser

#### Gleiter

Kunststoff

## Wetterfeste Abdeckung

Polyesterstoff auf einer PU-Seite

#### Bezug

Stoff in begrenzten Kategoriena

2 5/9/25

# Technical drawings





3 5/9/25