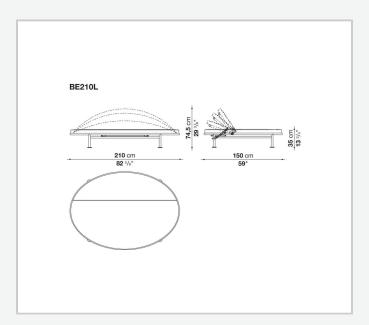

ved aluminium tubes, supporting a base of fixed slats in aluminium sheet. The 6 cm thick upholstered mattress guarantees comfort and is covered in line with the entire range of B&B Italia outdoor textiles. The Borea lounge sunbed will be the ideal presence in parks and around pools at hotels and resorts, where architects and interior designers can play with arranging the elements as they desire, creating highly sophisticated scenes, and spaces, for every guest to interact and relax.

5/9/25

# Technical information

#### Gestell

Rohre und Aluminiumblech

### Füllung

geformtes Polyurethan verschiedener Dichten, Polyesterfaser

#### Gleiter

Kunststoff

## Wetterfeste Abdeckung

Polyesterstoff auf einer PU-Seite

#### Bezug

Stoff in begrenzten Kategoriena

2 5/9/25

# Technical drawings





3 5/9/25