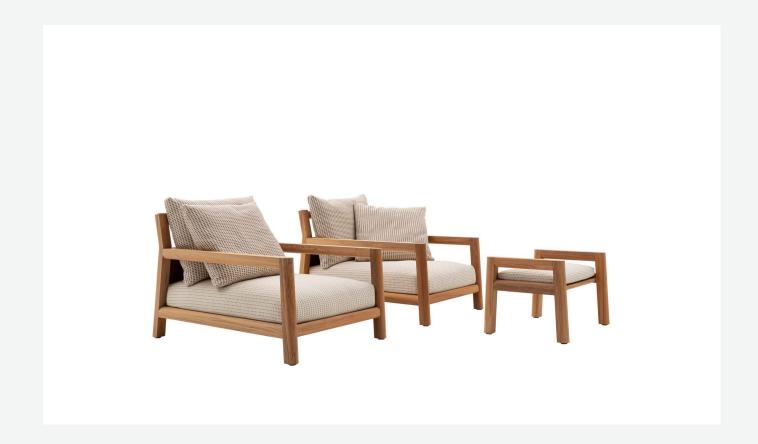

## Description

The Pablo armchair by Vincent Van Duysen, with its decisive design and innovative proportions, is available in an outdoor version, breathing life into a series that includes an armchair in two depths, sofa, and footrest. The soul of the original project lies in the wood frame, which for Pablo Outdoor is made of teak, the ideal material for outdoors. The geometry of the supporting frame presents a sophisticated balance of straight and curved lines, but this is not just an aesthetic choice. In fact, the frame, with its uninterrupted surface, was designed to ease maintenance of the wood, which is easy to treat as necessary. The rear fabric panels are anchored to rods that can be removed easily. This is also an aesthetic choice that meets a technical solution aimed at simplifying care for the wood and maintenance of the textile parts. These design expedients allow customers choosing the Pablo Outdoor collection to let it age naturally or have it returned its original condition. The continuity of the form and quality of the wood make Pablo Outdoor particularly pleasant to the touch. Comfort and softness are also found in the deep seat and back enhanced with cushions that can be arranged freely. The low seat is composed of a single generously upholstered cushion, nearly a mattress that creates an ample area perfect for isolating yourself or sharing moments of conviviality.