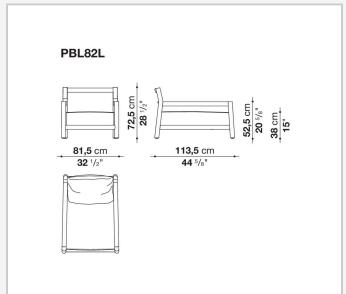

oor particularly pleasant to the touch. Comfort and softness are also found in the deep seat and back enhanced with cushions that can be arranged freely. The low seat is composed of a single generously upholstered cushion, nearly a mattress that creates an ample area perfect for isolating yourself or sharing moments of conviviality.

1

# Technical information

#### Gestell

Massivholz

## Füllung

geformtes Polyurethan verschiedener Dichten, Futter aus Polyesterfaser mit wasserabweisender Beschichtung

## Stützelement der Rückenlehne

Edelstahlrohre mit Stoffbezug

#### Sitzlatten

Polypropylen verstärkt mit Glasfaser

#### Gleiter

Material thermoplastisch

## Wetterfeste Abdeckung

Polyesterstoff auf einer PU-Seite

#### Bezug

Stoff in begrenzten Kategorien

2

# Technical drawings





3