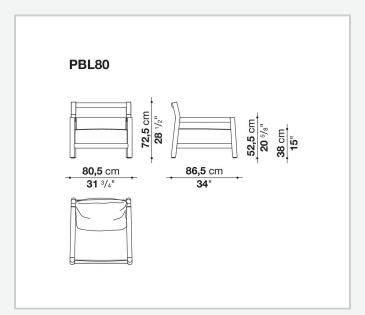

tdoor particularly pleasant to the touch. Comfort and softness are also found in the deep seat and back enhanced with cushions that can be arranged freely. The low seat is composed of a single generously upholstered cushion, nearly a mattress that creates an ample area perfect for isolating yourself or sharing moments of conviviality.

1

# Technical information

#### Gestell

Massivholz

## Füllung

geformtes Polyurethan verschiedener Dichten, Futter aus Polyesterfaser mit wasserabweisender Beschichtung

## Stützelement der Rückenlehne

Edelstahlrohre mit Stoffbezug

#### Sitzlatten

Polypropylen verstärkt mit Glasfaser

#### Gleiter

Material thermoplastisch

## Wetterfeste Abdeckung

Polyesterstoff auf einer PU-Seite

#### Bezug

Stoff in begrenzten Kategorien

2

# Technical drawings





3